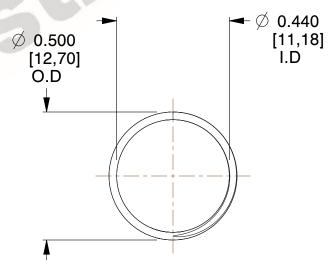

## **NOTES:**

1. Material : Stainless Steel

2. Finish: Glod Irridite

3. Ends: Closed and Ground

4. Total Coils: 10.000

Sugg. Max. Deflection: 0.340 (in)
 Sugg. Max. Load: 2.300 (lbs)

7. All Drawing Dimensions are in Inches [mm]