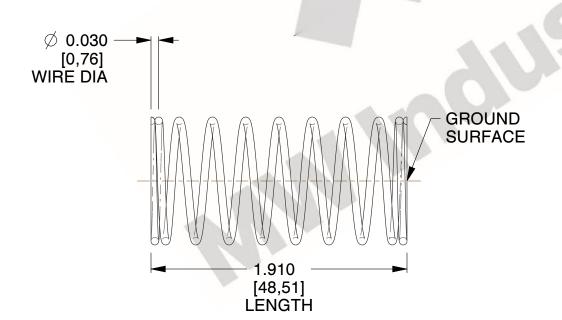

## **NOTES:**

1. Material : Stainless Steel

2. Finish: Glod Irridite

3. Ends: Closed and Ground

4. Total Coils: 10.000

Sugg. Max. Deflection: 0.340 (in)
 Sugg. Max. Load: 2.300 (lbs)

7. All Drawing Dimensions are in Inches [mm]

SCALE

2.667

COMPONENT SPRINGS

11772

COMPRESSION SPRINGS

UNIT
INCH [mm]
SHEET