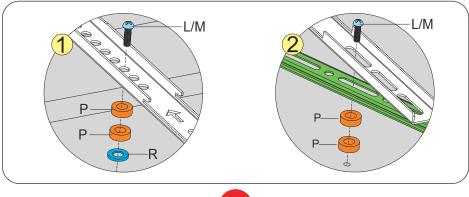

#### Attaching the Wall Mount Brackets to the TV and to the Soundbar Brackets

Choose the appropriate screws, washers, and spacers (if necessary) according to the type of your TV. Attach the wall mount brackets to the mounting holes on the back of the TV and to the soundbar brackets. See illustrations on page 4 & 5.

### 1b) For Larger Soundbar Installation

Choose one of the configurations below according to the mounting holes on your TV.