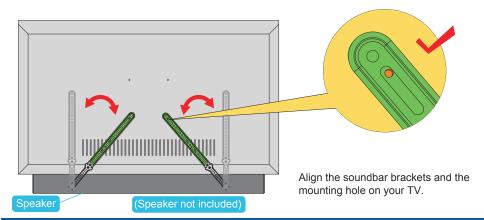

#### Adjusting the Soundbar Brackets on the Back of the TV

Soundbar brackets will not prevent adjustments to be made. Make adjustments to your TV according to the TV mount features. See TV wall mount manual (not included) for instructions.