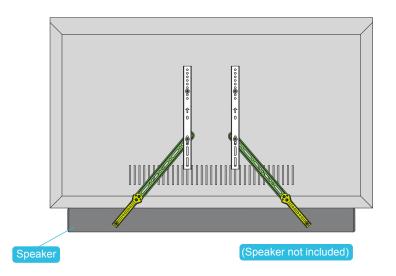

# Place and Adjust the Soundbar Brackets to the Back of the TV

#### Adjusting the Soundbar Brackets on the Back of the TV