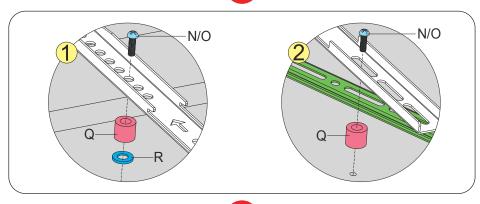

#### Attaching the Wall Mount Brackets to the TV and to the Soundbar Brackets

Choose the appropriate screws, washers, and spacers (if necessary) according to the type of your TV. Attach the wall mount brackets to the mounting holes on the back of the TV and to the soundbar brackets. See illustrations on page 4 & 5.

### 1b) For Larger Soundbar Installation

Choose one of the configurations below according to the mounting holes on your TV.