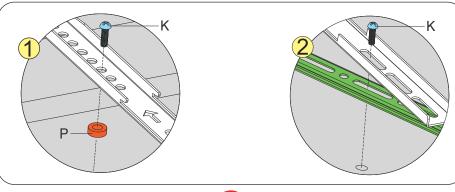

#### Attaching the Wall Mount Brackets to the TV and to the Soundbar Brackets

Choose the appropriate screws, washers, and spacers (if necessary) according to the type of your TV. Attach the wall mount brackets to the mounting holes on the back of the TV and to the soundbar brackets. See illustrations on page 4 & 5.

#### Attaching the Wall Mount Brackets to the TV and to the Soundbar Brackets

OR

**CONTINUE >** 

7