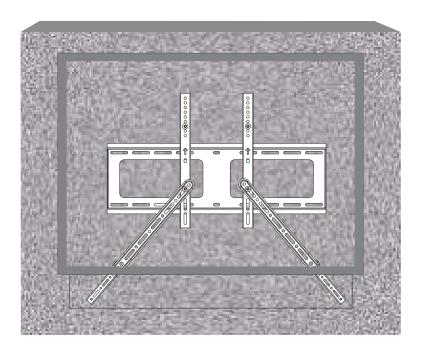

#### Adjusting the Soundbar Brackets on the Back of the TV

# Place and Adjust the Soundbar Brackets to the Back of the TV