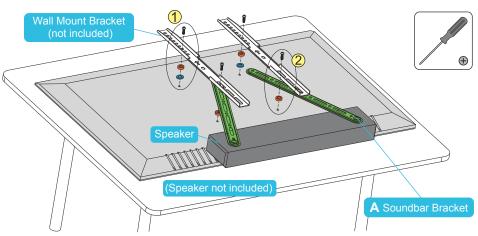

#### Attaching the Wall Mount Brackets to the TV and to the Soundbar Brackets

Choose the appropriate screws, washers, and spacers (if necessary) according to the type of your TV. Attach the wall mount brackets to the mounting holes on the back of the TV and to the soundbar brackets. See illustrations on page 4 & 5.

# Place and Adjust the Soundbar Brackets to the Back of the TV