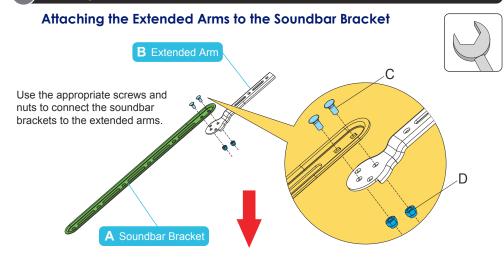

#### Attaching the Wall Mount Brackets to the TV and to the Soundbar Brackets

Choose the appropriate screws, washers, and spacers (if necessary) according to the type of your TV. Attach the wall mount brackets to the mounting holes on the back of the TV and to the soundbar brackets. See illustrations on page 4 & 5.

#### Attaching the Wall Mount Brackets to the TV and to the Soundbar Brackets

OR

**CONTINUE >** 

7