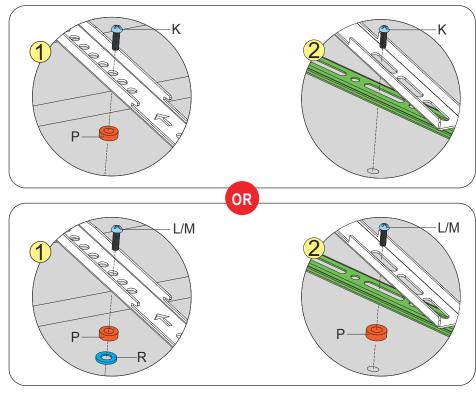

#### Attaching the Wall Mount Brackets to the TV and to the Soundbar Brackets

Choose the appropriate screws, washers, and spacers (if necessary) according to the type of your TV. Attach the wall mount brackets to the mounting holes on the back of the TV and to the soundbar brackets. See illustrations on page 4 & 5.

### 1b) For Larger Soundbar Installation

Choose one of the configurations below according to the mounting holes on your TV.