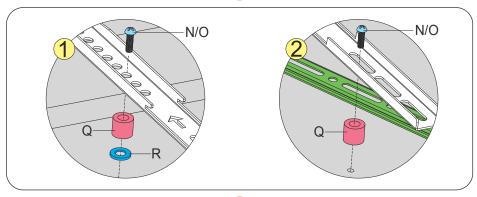

#### Attaching the Wall Mount Brackets to the TV and to the Soundbar Brackets

Choose the appropriate screws, washers, and spacers (if necessary) according to the type of your TV. Attach the wall mount brackets to the mounting holes on the back of the TV and to the soundbar brackets. See illustrations on page 4 & 5.

### 1b) For Larger Soundbar Installation

Choose one of the configurations below according to the mounting holes on your TV.