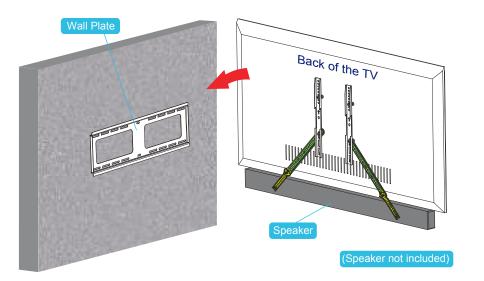

### Hanging the TV and Soundbar Assembly onto the Wall Mount

TV wall mount is sold separately.

Follow TV wall mount user manual for a safe installation.

Make sure the TV is safely secured before releasing.

According to your TV wall mount manual, follow the instructions and attach TV and Soundbar Assembly onto the wall plate of your TV wall mount.

10