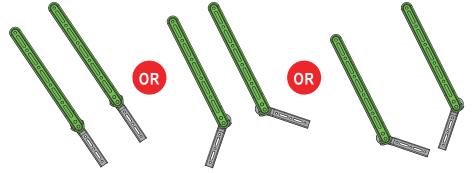

### 1b) For Larger Soundbar Installation

Choose one of the configurations below according to the mounting holes on your TV.