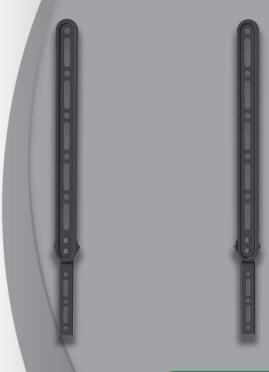

#### Adjusting the Soundbar Brackets on the Back of the TV

# Place and Adjust the Soundbar Brackets to the Back of the TV