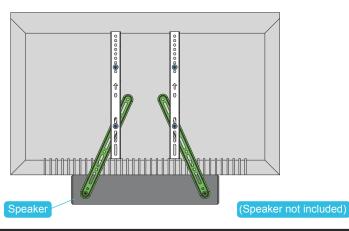

#### Adjusting the Soundbar Brackets on the Back of the TV

# Place and Adjust the Soundbar Brackets to the Back of the TV