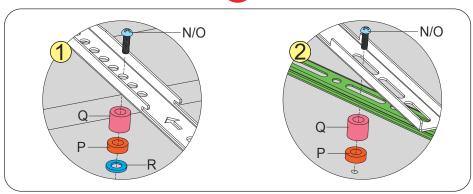

#### Attaching the Wall Mount Brackets to the TV and to the Soundbar Brackets

Choose the appropriate screws, washers, and spacers (if necessary) according to the type of your TV. Attach the wall mount brackets to the mounting holes on the back of the TV and to the soundbar brackets. See illustrations on page 4 & 5.

#### Attaching the Wall Mount Brackets to the TV and to the Soundbar Brackets

OR

**CONTINUE >** 

7