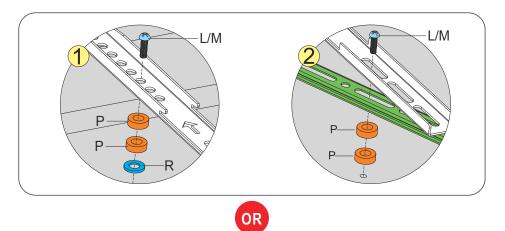

#### Attaching the Wall Mount Brackets to the TV and to the Soundbar Brackets

Choose the appropriate screws, washers, and spacers (if necessary) according to the type of your TV. Attach the wall mount brackets to the mounting holes on the back of the TV and to the soundbar brackets. See illustrations on page 4 & 5.

### 1b) For Larger Soundbar Installation

Choose one of the configurations below according to the mounting holes on your TV.