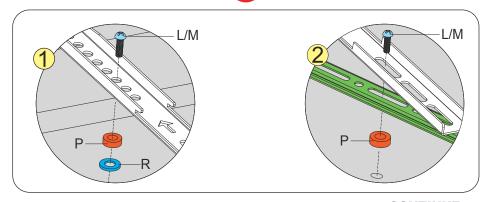

#### Attaching the Wall Mount Brackets to the TV and to the Soundbar Brackets

Choose the appropriate screws, washers, and spacers (if necessary) according to the type of your TV. Attach the wall mount brackets to the mounting holes on the back of the TV and to the soundbar brackets. See illustrations on page 4 & 5.

### 1b) For Larger Soundbar Installation

Choose one of the configurations below according to the mounting holes on your TV.