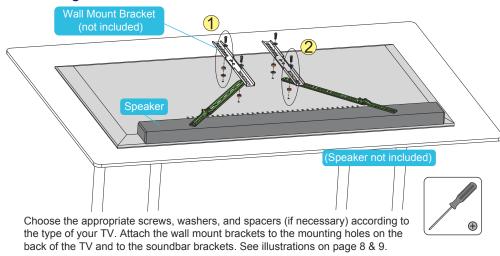

#### Attaching the Wall Mount Brackets to the TV and to the Soundbar Brackets

Choose the appropriate screws, washers, and spacers (if necessary) according to the type of your TV. Attach the wall mount brackets to the mounting holes on the back of the TV and to the soundbar brackets. See illustrations on page 4 & 5.

#### Attaching the Wall Mount Brackets to the TV and to the Soundbar Brackets

OR

**CONTINUE >** 

7