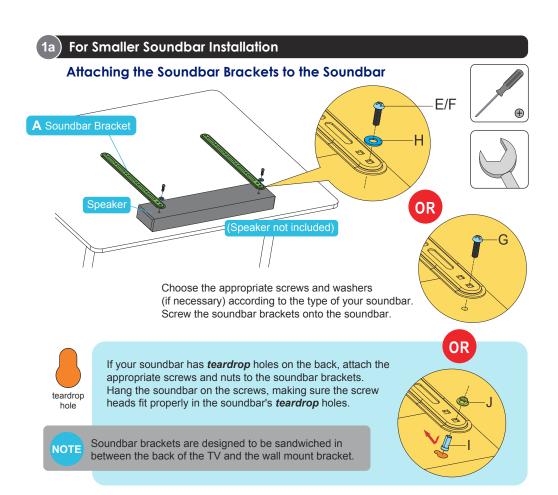

Soundbar brackets will not prevent adjustments to be made. Make adjustments to your TV according to the TV mount features. See TV wall mount manual (not included) for instructions.