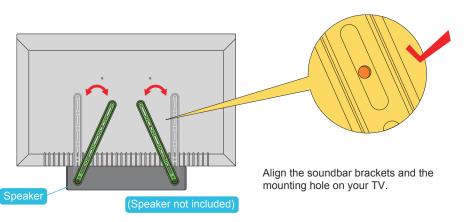

y. For warranty information, please visit http://www.qualgear.com/warranty.php.
- Never exceed the maximum rated weight specified in this manual.
- All bolts and screws must be used at the designated points in the installation instructions to prevent property damage and/or personal injury.
- DO NOT install near air conditioner vents or where there is excessive dust or smoke.

#### **Parts Checklist**



**IMPORTANT:** Before starting installation, please check that all parts shown in this checklist are included. If any parts are missing or damaged, contact your local distributor or support@qualgear.com for replacement parts and do not start assembly and installation until you receive all the parts.



#### Hardware Package







#### Adjusting the Soundbar Brackets on the Back of the TV



#### Attaching the Wall Mount Brackets to the TV and to the Soundbar Brackets



Choose the appropriate screws, washers, and spacers (if necessary) according to the type of your TV. Attach the wall mount brackets to the mounting holes on the back of the TV and to the soundbar brackets. See illustrations on page 4 & 5.



CONTINUE >















### 1b) For Larger Soundbar Installation



Choose one of the configurations below according to the mounting holes on your TV.





# Place and Adjust the Soundbar Brackets to the Back of the TV



#### Attaching the Wall Mount Brackets to the TV and to the Soundbar Brackets





OR



**CONTINUE >** 

7









### Hanging the TV and Soundbar Assembly onto the Wall Mount

TV wall mount is sold separately.

Follow TV wall mount user manual for