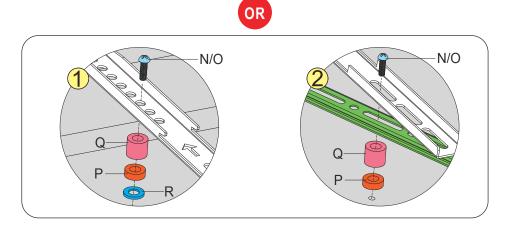

#### Attaching the Wall Mount Brackets to the TV and to the Soundbar Brackets

Choose the appropriate screws, washers, and spacers (if necessary) according to the type of your TV. Attach the wall mount brackets to the mounting holes on the back of the TV and to the soundbar brackets. See illustrations on page 4 & 5.

### 1b) For Larger Soundbar Installation

Choose one of the configurations below according to the mounting holes on your TV.