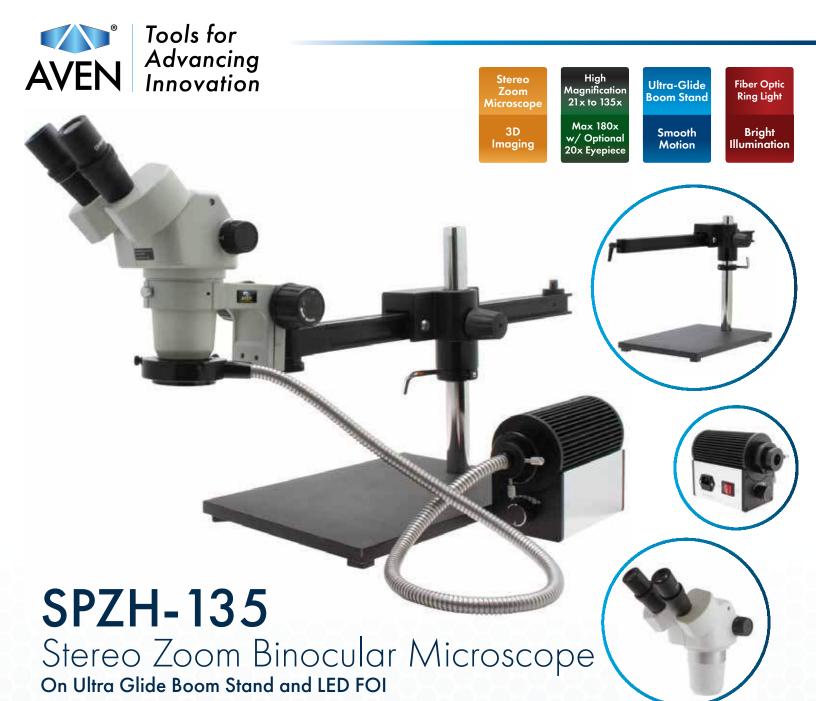

The ideal inspection system for viewing parts with a large surface area. Featuring Aven's Ultra-Glide Boom Stand, operators can smoothly glide the boom along it's 23 inch reach. This system also includes Aven's SPZH-135 Stereo Zoom Microscope with 10x eyepieces (21x-135x magnification) and Fiber Optic Illuminator (FOI). The FOI system is fan-less, designed to reduce distracting noise.

## **Features**

- Ideal for use when large objects are to be viewed
- 13.5" post, 23" gliding boom, all metal construction boom stand
- Large zoom ratio 7.46: 1 best zoom ratio in class
- Total Magnification of 21 X to 135X at 3.3" (84mm) working distance
- 17mm (0.67") high eye point wide field 10x eyepieces (field number 23) for comfortable viewing even for operators with eyeglasses
- Diopter adjustment on both eyepiece tubes
- Adjustable brightness intensity up to 1600Lx

## Stereo Zoom Binocular Microscope SPZH-135 On Ultra Glide Boom Stand And LED FOI

| Oli Olila Oliac boolii Sialia Alia EED 1 Ol |                                                                                                                                     |
|---------------------------------------------|-------------------------------------------------------------------------------------------------------------------------------------|
| Item Number                                 | 26800B-373-11                                                                                                                       |
| Magnification                               | 21x-135x                                                                                                                            |
| Illumination                                | Fiber Optic Illuminator                                                                                                             |
| Working Distance                            | 84mm (3.3")                                                                                                                         |
| Eyepieces                                   | Two 10x Eyepieces                                                                                                                   |
| Base Size                                   | 15" x 10.5"                                                                                                                         |
| Post & Arm Length                           | Post - 8.85in   Arm - 23"                                                                                                           |
| Package Contents                            | SPZH-135 Microscope,<br>Ultra Glide Boom Stand,<br>E-Arm Focus Mount, Ring Light Adapter,<br>Fiber Optic Illuminator and Ring Light |