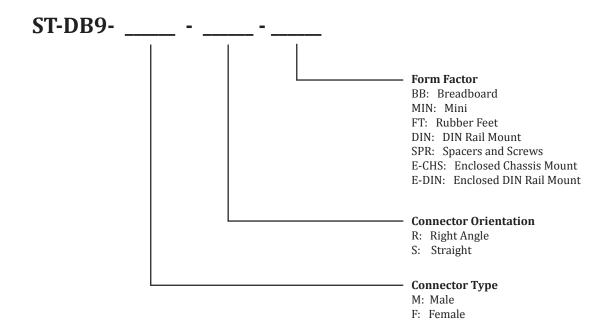

is compact form factor will fit in tight spaces and has mounting holes to allow it to be securely fastened ensuring a solid connection in any project. The DB9 connector on this board also features removable threaded studs allowing it work with a wide variety of mating connectors.



## ST-DB9-M-R-MIN

#### Male DB9 Mini Screw Terminal Breakout Board

## **Mechanical Drawings**



#### **Electrical Connections**

Each pin of the DB9 connector is electrically connected to one screw terminal.

#### **Removable Threaded Studs**

Unlike many DB9 connectors, the specialized connectors used on SchmalzTech DB9 breakout boards allow for the threaded studs to be removed while the shielded cover remains in place.

(See photo to right, ST-DB9-M-R-FT pictured)





# **ST-DB9 - Ordering Information**



#### **Ordering**

To order please visit www.schmalztech.com or one of our distributors to quickly place an online order.

Orders may also be placed by email or phone:

Email: sales@schmalztech.com Phone: +1 (844) 399-9213

#### **Expedited Shipping**

If overnight shipping is required please contact us directly so that we can expedite your order. Overnight shipping is provided through UPS and will incur an additional charge

### **Custom Designs**

Can't find what you need? We can design and produce a custom board to fit your exact needs. Please reach out to us for additional information and pricing.