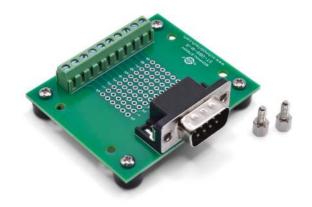

#### **Removable Threaded Studs**

Unlike many DB9 connectors, the specialized connectors used on SchmalzTech DB9 breakout boards allow for the threaded studs to be removed while the shielded cover remains in place.

(See photo to right, ST-DB9-M-R-FT pictured)