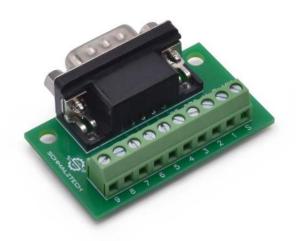

# ST-DB9-M-R-MIN

#### Male DB9 Mini Screw Terminal Breakout Board

- Breaks out all 9 contacts + shield
- Screw terminals for fast connections
- Compact form factor to fit in tight spaces
- Threaded studs on DB9 connector are removable
- Mounting holes for easy fixturing

This male DB9 breakout board provides a convenient method of accessing all the contacts of a 9-pin D-Sub connector. Each of the 9 connections as well as the shield are brought out to a screw terminal for fast and secure termination to wires. This board was designed to be as small as possible while still breaking out all of the contacts of the DB9 connectors to screw terminals. This compact form factor will fit in tight spaces and has mounting holes to allow it to be securely fastened ensuring a solid connection in any project. The DB9 connector on this board also features removable threaded studs allowing it work with a wide variety of mating connectors.