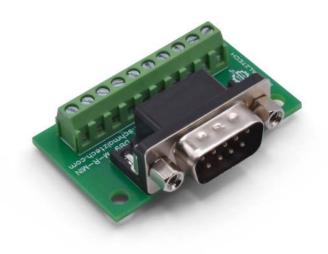

# ST-DB9-M-R-MIN

#### Male DB9 Mini Screw Terminal Breakout Board

- Breaks out all 9 contacts + shield
- Screw terminals for fast connections
- Compact form factor to fit in tight spaces
- Threaded studs on DB9 connector are removable
- Mounting holes for easy fixturing

This male DB9 breakout board provides a convenient method of accessing all the contacts of a 9-pin D-Sub connector. Each of the 9 connections as well as the shield are brought out to a screw terminal for fast and secure termination to wires. This board was designed to be as small as possible while still breaking out all of the contacts of the DB9 connectors to screw terminals. This compact form factor will fit in tight spaces and has mounting holes to allow it to be securely fastened ensuring a solid connection in any project. The DB9 connector on this board also features removable threaded studs allowing it work with a wide variety of mating connectors.