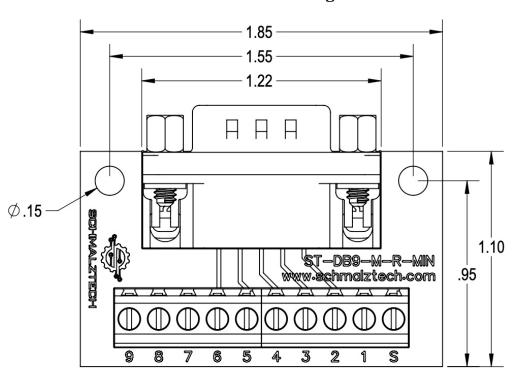

## **Mechanical Drawings**

#### **Electrical Connections**

Each pin of the DB9 connector is electrically connected to one screw terminal.