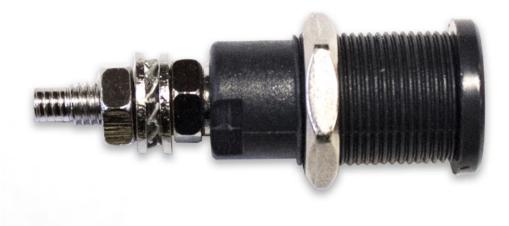

## BU-31607-@

(Screw-in Safety Socket with Stud and Metal Nut)

- Mueller's BU-31607 is a Screw-in Safety Socket with a Stud and Metal Nut.
- Overall length of 1.53" (39mm).
- Material:
  - Hardware Nickel plated Brass
  - o Insulator ABS, Nylon composite
- Ratings:
  - o 600 Volts, Category III
  - o 1000 Volts, Category II
  - **45** Amps
  - o IEC 1010 Compliant
- Color: The "@" in the model number represents color. Available colors: -0 Black, -2 Red, -4 Yellow, -5 Green, -6 Blue, -8 Gray, -9 White, and -B Green/Yellow
- RoHS 3 Compliant