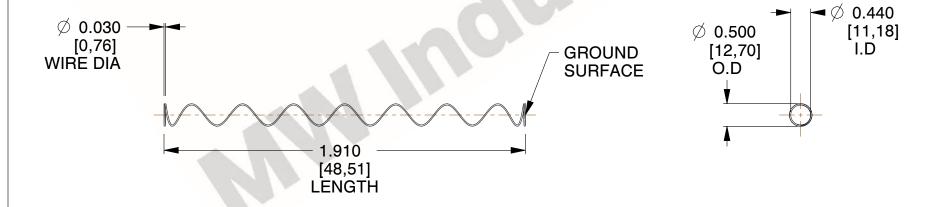

## **NOTES:**

1. Material : Spring Steel 2. Finish: Glod Irridite

3. Ends: Closed and Ground

4. Total Coils: 10.000

5. Sugg. Max. Deflection: 5.100 (in) 6. Sugg. Max. Load: 2.300 (lbs)

7. All Drawing Dimensions are in Inches [mm]