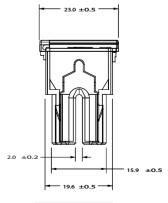

| 14,400 s                   |  |
| 200         | 5 s / 100 s                |  |
| 350         | 0.2s / 7 s                 |  |
| 600         | 0.040 s / 1 s              |  |

## **Ratings**

| Part Number | Current<br>Rating (A) | Body<br>Color |
|-------------|-----------------------|---------------|
| 0293020     | 20                    | LIGHT BLUE    |
| 0293030     | 30                    | PINK          |
| 0293040     | 40                    | GREEN         |
| 0293050     | 50                    | RED           |
| 0293060     | 60                    | YELLOW        |
| 0293070     | 70                    | BROWN         |
| 0293080     | 80                    | BLACK         |
| 0293100     | 100                   | BLUE          |

#### **Dimensions**

Dimensions in mm