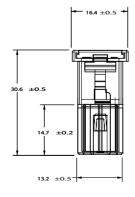

| 14,400 s                   |  |
| 200         | 5 s / 100 s                |  |
| 350         | 0.2s / 7 s                 |  |
| 600         | 0.040 s / 1 s              |  |

## **Ratings**

| Part Number | Current<br>Rating (A) | Body<br>Color |
|-------------|-----------------------|---------------|
| 0293020     | 20                    | LIGHT BLUE    |
| 0293030     | 30                    | PINK          |
| 0293040     | 40                    | GREEN         |
| 0293050     | 50                    | RED           |
| 0293060     | 60                    | YELLOW        |
| 0293070     | 70                    | BROWN         |
| 0293080     | 80                    | BLACK         |
| 0293100     | 100                   | BLUE          |

#### **Dimensions**

Dimensions in mm