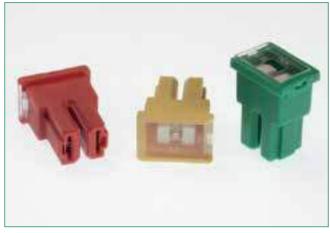

### **Description**

PAL fuses are commonly found on many Japanese and domestic built vehicles.

## **Ratings**

| Part Number | Current<br>Rating (A) | Body<br>Color |
|-------------|-----------------------|---------------|
| 0293020     | 20                    | LIGHT BLUE    |
| 0293030     | 30                    | PINK          |
| 0293040     | 40                    | GREEN         |
| 0293050     | 50                    | RED           |
| 0293060     | 60                    | YELLOW        |
| 0293070     | 70                    | BROWN         |
| 0293080     | 80                    | BLACK         |
| 0293100     | 100                   | BLUE          |