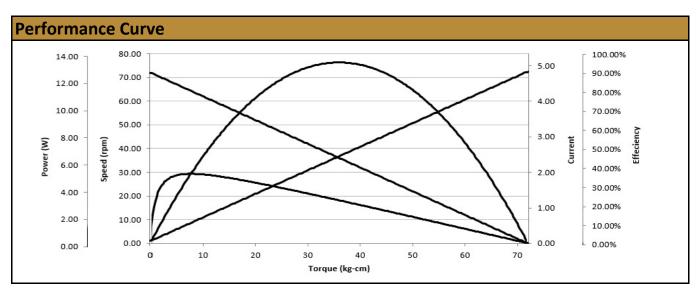

Contact Us for alternative solutions!

| Specifications |                     |
|----------------|---------------------|
| Gearhead Type: | Spur - Offset Shaft |
| Motor Type:    | Carbon - Brushed    |
| Rated Voltage: | 24V DC              |
| Rated Speed:   | 64 rpm              |
| Rated Torque:  | 8 kg.cm             |
| Rated Current: | 600 mA              |

| No-Load Speed:     | 72 rpm (+/- 10%) |
|--------------------|------------------|
| No-Load Current:   | < 100 mA         |
| Stall Torque:      | 72 kg.cm         |
| Max. Power:        | 13 W             |
| Termination Style: | Terminals        |
| Reduction Ratio:   | 120:1            |