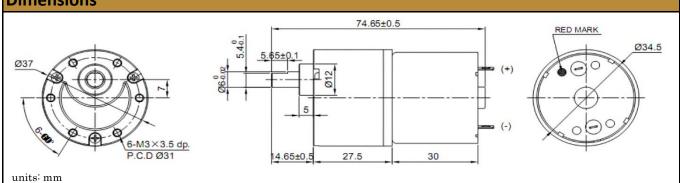

## ø37mm Spur Gear Motor Carbon - Brushed / Off-Set Shaft

MOT-I-81343-37B

Our Spur Gear Motors are an inline solution providing ample torque output at various speeds. They are best for intermittent duty operation. With endless performance combinations, we have a fully tailored gear motor solution for you.

Contact Us for alternative solutions!

| Specifications |                     |
|----------------|---------------------|
| Gearhead Type: | Spur - Offset Shaft |
| Motor Type:    | Carbon - Brushed    |
| Rated Voltage: | 24V DC              |
| Rated Speed:   | 64 rpm              |
| Rated Torque:  | 8 kg.cm             |
| Rated Current: | 600 mA              |

| No-Load Speed:     | 72 rpm (+/- 10%) |
|--------------------|------------------|
| No-Load Current:   | < 100 mA         |
| Stall Torque:      | 72 kg.cm         |
| Max. Power:        | 13 W             |
| Termination Style: | Terminals        |
| Reduction Ratio:   | 120:1            |