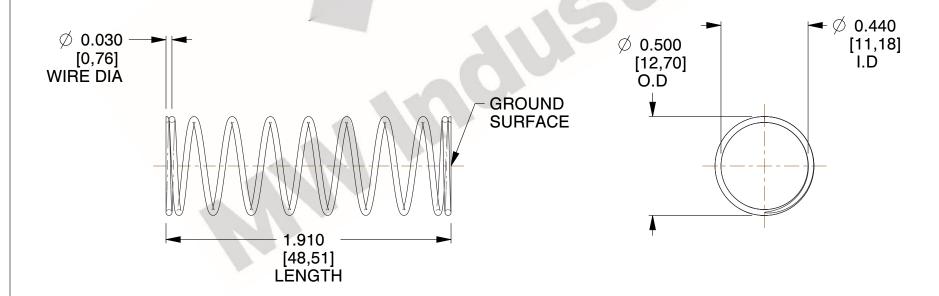

## **NOTES:**

1. Material: Stainless Steel

2. Finish: Glod Irridite

3. Ends: Closed and Ground

4. Total Coils: 10.000

5. Sugg. Max. Deflection: 0.320 (in)

6. Sugg. Max. Load : 2.300 (lbs)

7. All Drawing Dimensions are in Inches [mm]

SCALE

2.062

COMPONENT SPRINGS

11772

COMPRESSION SPRINGS

UNIT
INCH [mm]
SHEET