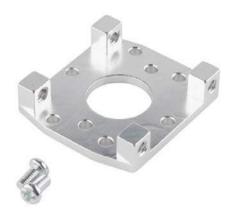

## **Motor Mount - D Style**

**ROB-12358** 

images are CC BY-NC-SA 3.0

**Description:** The D Style Motor mount connects to the inside of Actobotics channels and works with both standard and precisions gear motors. This allows you to drive shafts through channels. The mount utilizes various hole patterns for your motor, and a 1.5" hole pattern for connecting to other Actobotics products.