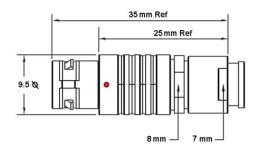

## PUSH-PULL PLUG, 6 PIN CONTACTS, SOLDER, 3.1 MM COLLET, STRAIN RELIEF NUT

| KEY SPECIFICATIONS   |              |
|----------------------|--------------|
| CONNECTOR SERIES     | PSG          |
| CONNECTOR SIZE       | ОВ           |
| CONNECTOR GENDER     | MALE         |
| CODING               | G            |
| LOCKING STYLE        | SELF LOCKING |
| ATTACHMENT METHOD    | SOLDER       |
| IP RATING            | IP 50        |
| COLLET SIZE          | 3.1 MM       |
| STANDARD MATE SERIES | FSG          |