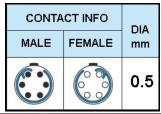

## PUSH-PULL PLUG, 6 PIN CONTACTS, SOLDER, 3.1 MM COLLET, STRAIN RELIEF NUT

| KEY SPECIFICATIONS   |              |
|----------------------|--------------|
| CONNECTOR SERIES     | PSG          |
| CONNECTOR SIZE       | ОВ           |
| CONNECTOR GENDER     | MALE         |
| CODING               | G            |
| LOCKING STYLE        | SELF LOCKING |
| ATTACHMENT METHOD    | SOLDER       |
| IP RATING            | IP 50        |
| COLLET SIZE          | 3.1 MM       |
| STANDARD MATE SERIES | FSG          |