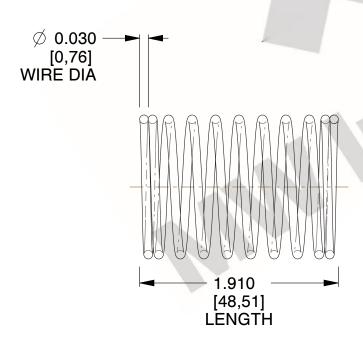

## **NOTES:**

1. Material : Spring Steel 2. Finish : Glod Irridite

3. Ends: Closed

4. Total Coils: 10.000

Sugg. Max. Deflection: 0.330 (in)
 Sugg. Max. Load: 2.300 (lbs)

7. All Drawing Dimensions are in Inches [mm]