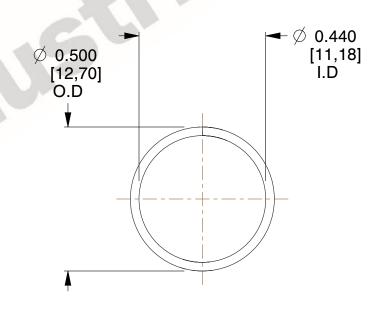

## **NOTES:**

1. Material : Spring Steel 2. Finish : Glod Irridite

3. Ends: Closed

4. Total Coils: 10.000

Sugg. Max. Deflection: 0.330 (in)
 Sugg. Max. Load: 2.300 (lbs)

7. All Drawing Dimensions are in Inches [mm]