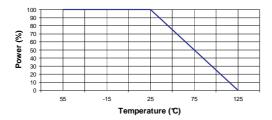

-|--------|-------|
| V.S.W.R (≤)     | 1.20   | 1.25  |
| Deviation(±dB)  | 0.30   | 0.50  |

| DC - 8 | GHz                   |
|--------|-----------------------|
| 50     | Ω                     |
| 6      | dB                    |
| 100    | W                     |
| 2      | W (Free Air Cooled)   |
|        | W (Conduction Cooled) |
|        | 50                    |

### **MECHANICAL CHARACTERISTICS**

| Connectors | BNC       | Male Female | MIL-C 39012 |
|------------|-----------|-------------|-------------|
| Weight     | 29,2170 g |             | _           |

#### **ENVIRONMENTAL CHARACTERISTICS**

| Operating temperature range | -55 /+125 °C |
|-----------------------------|--------------|
| Storage temperature range   | -55 /+125 °C |

#### Power derating Versus temperature



## **SPECIFICATION**

### **OTHER CHARACTERISTICS**