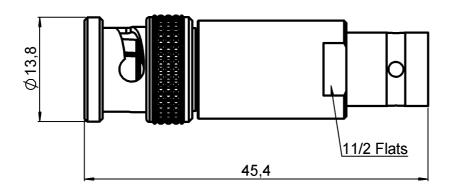

# BNC ATTENUATOR 6 DB 8 GHZ 2W

R414.406.000

Series: ATTENUATOR

All dimensions are in mm.

| COMPONENTS                                                                                                    | MATERIALS                                                                      | PLATING(μm)                                                      |
|---------------------------------------------------------------------------------------------------------------|--------------------------------------------------------------------------------|------------------------------------------------------------------|
| BODY MALE CENTER CONTACT FEMALE CENTER CONTACT OUTER CONTACT INSULATOR GASKET SUBSTRATE RESISTOR OTHERS PARTS | BRASS BERYLLIUM COPPER BERYLLIUM COPPER PTFE SILICONE RUBBER ALUMINA THIN FILM | NICKEL 5<br>GOLD 2.5 OVER NICKEL 1<br>GOLD 2.54 OVER NICKEL 1.27 |

### **MECHANICAL CHARACTERISTICS**

| Connectors | BNC       | Male Female | MIL-C 39012 |
|------------|-----------|-------------|-------------|
| Weight     | 29,2170 g |             | _           |