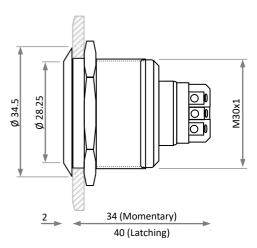

ting         | IK 10        |
| Insulation Resistance       | ≥ 1,000MΩ          | Operating Force       | 3 – 5 N      |
| Dielectric Strength         | 1,780V (AC)        | Operating Travel      | 3 mm         |
| Mechanical Life             | ≥ 1,000,000 cycles | Panel Thickness Range | 1 – 14 mm    |
| Electrical Life (Full Load) | ≥ 50,000 cycles    | Torque                | 5 – 14 N     |
| Contact Configuration       | 1 NC, 1 NO         | Contact Material      | Silver alloy |
| Soldering                   | n/a                | Operating Temp. Range | -40 to +80°C |

## **Contact Configuration / Circuit Diagram**



Page 1 of 2 Issue 1: 06Jn20



## **PRODUCT DATA SHEET**

SW30SS Series

Ø30mm stainless steel pushbutton switches



## Outline Dimensions (mm) - Not to scale



















Page 2 of 2