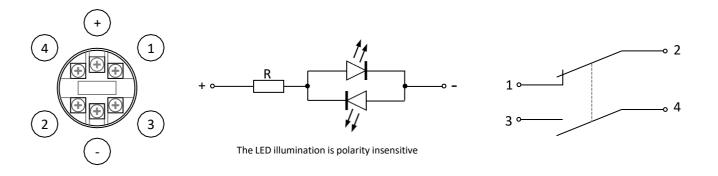

IP 65        |
|-----------------------------|--------------------|-----------------------|--------------|
| Contact Resistance          | ≤ 50mΩ             | Impact Rating         | IK 10        |
| Insulation Resistance       | ≥ 1,000MΩ          | Operating Force       | 3 – 5 N      |
| Dielectric Strength         | 1,780V (AC)        | Operating Travel      | 3 mm         |
| Mechanical Life             | ≥ 1,000,000 cycles | Panel Thickness Range | 1 – 14 mm    |
| Electrical Life (Full Load) | ≥ 50,000 cycles    | Torque                | 5 – 14 N     |
| Contact Configuration       | 1 NC, 1 NO         | Contact Material      | Silver alloy |
| Soldering                   | n/a                | Operating Temp. Range | -40 to +80°C |

## **Contact Configuration / Circuit Diagram**



Page 1 of 2 Issue 1: 06Jn20



## **PRODUCT DATA SHEET**

SW30SS Series

Ø30mm stainless steel pushbutton switches



## Outline Dimensions (mm) - Not to scale



















Page 2 of 2