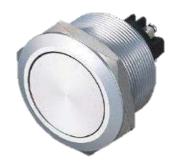

# **PRODUCT DATA SHEET**

**SW30SS Series** 

Ø30mm stainless steel pushbutton switches



#### **Product Configuration**









#### **Specifications**

| Voltage / Current Rating    | 250V / 5A (AC)     | Ingress Protection    | IP 65        |
|-----------------------------|--------------------|-----------------------|--------------|
| Contact Resistance          | ≤ 50mΩ             | Impact Rating         | IK 10        |
| Insulation Resistance       | ≥ 1,000MΩ          | Operating Force       | 3 – 5 N      |
| Dielectric Strength         | 1,780V (AC)        | Operating Travel      | 3 mm         |
| Mechanical Life             | ≥ 1,000,000 cycles | Panel Thickness Range | 1 – 14 mm    |
| Electrical Life (Full Load) | ≥ 50,000 cycles    | Torque                | 5 – 14 N     |
| Contact Configuration       | 1 NC, 1 NO         | Contact Material      | Silver alloy |
| Soldering                   | n