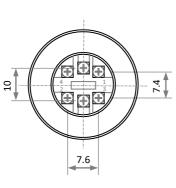

| IK 10        |
| Insulation Resistance       | ≥ 1,000MΩ          | Operating Force       | 3 – 5 N      |
| Dielectric Strength         | 1,780V (AC)        | Operating Travel      | 3 mm         |
| Mechanical Life             | ≥ 1,000,000 cycles | Panel Thickness Range | 1 – 14 mm    |
| Electrical Life (Full Load) | ≥ 50,000 cycles    | Torque                | 5 – 14 N     |
| Contact Configuration       | 1 NC, 1 NO         | Contact Material      | Silver alloy |
| Soldering                   | n/a                | Operating Temp. Range | -40 to +80°C |

## **Contact Configuration / Circuit Diagram**



Page 1 of 2 Issue 1: 06Jn20



## **PRODUCT DATA SHEET**

SW30SS Series

Ø30mm stainless steel pushbutton switches



## Outline Dimensions (mm) - Not to scale



















Page 2 of 2