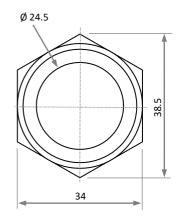

t Rating         | IK 10        |
| Insulation Resistance       | ≥ 1,000MΩ          | Operating Force       | 3 – 5 N      |
| Dielectric Strength         | 1,780V (AC)        | Operating Travel      | 3 mm         |
| Mechanical Life             | ≥ 1,000,000 cycles | Panel Thickness Range | 1 – 14 mm    |
| Electrical Life (Full Load) | ≥ 50,000 cycles    | Torque                | 5 – 14 N     |
| Contact Configuration       | 1 NC, 1 NO         | Contact Material      | Silver alloy |
| Soldering                   | n/a                | Operating Temp. Range | -40 to +80°C |

## **Contact Configuration / Circuit Diagram**



Page 1 of 2 Issue 1: 06Jn20



## **PRODUCT DATA SHEET**

SW30SS Series

Ø30mm stainless steel pushbutton switches



## Outline Dimensions (mm) - Not to scale



















Page 2 of 2