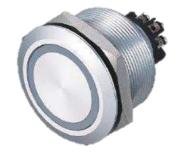

# **PRODUCT DATA SHEET**

**SW30SS Series** 

Ø30mm stainless steel pushbutton switches



#### **Product Configuration**









#### **Specifications**

| Voltage / Current Rating    | 250V / 5A (AC)     | Ingress Protection    | IP 65        |
|-----------------------------|--------------------|-----------------------|--------------|
| Contact Resistance          | ≤ 50mΩ             | Impact Rating         | IK 10        |
| Insulation Resistance       | ≥ 1,000MΩ          | Operating Force       | 3 – 5 N      |
| Dielectric Strength         | 1,780V (AC)        | Operating Travel      | 3 mm         |
| Mechanical Life             | ≥ 1,000,000 cycles | Panel Thickness Range | 1 – 14 mm    |
| Electrical Life (Full Load) | ≥ 50,000 cycles    | Torque                | 5 – 14 N     |
| Contact Configuration       | 1 NC, 1 NO         | Contact Material      | Silver alloy |
| Soldering                   | n/a