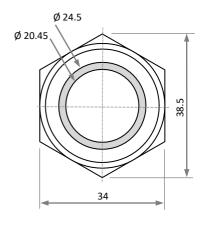

ng         | IK 10        |
| Insulation Resistance       | ≥ 1,000MΩ          | Operating Force       | 3 – 5 N      |
| Dielectric Strength         | 1,780V (AC)        | Operating Travel      | 3 mm         |
| Mechanical Life             | ≥ 1,000,000 cycles | Panel Thickness Range | 1 – 14 mm    |
| Electrical Life (Full Load) | ≥ 50,000 cycles    | Torque                | 5 – 14 N     |
| Contact Configuration       | 1 NC, 1 NO         | Contact Material      | Silver alloy |
| Soldering                   | n/a                | Operating Temp. Range | -40 to +80°C |

## **Contact Configuration / Circuit Diagram**



Page 1 of 2 Issue 1: 06Jn20



## **PRODUCT DATA SHEET**

SW30SS Series

Ø30mm stainless steel pushbutton switches



## Outline Dimensions (mm) - Not to scale



















Page 2 of 2