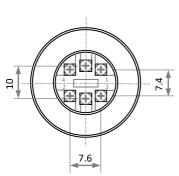

| IK 10        |
| Insulation Resistance       | ≥ 1,000MΩ          | Operating Force       | 3 – 5 N      |
| Dielectric Strength         | 1,780V (AC)        | Operating Travel      | 3 mm         |
| Mechanical Life             | ≥ 1,000,000 cycles | Panel Thickness Range | 1 – 14 mm    |
| Electrical Life (Full Load) | ≥ 50,000 cycles    | Torque                | 5 – 14 N     |
| Contact Configuration       | 1 NC, 1 NO         | Contact Material      | Silver alloy |
| Soldering                   | n/a                | Operating Temp. Range | -40 to +80°C |

## **Contact Configuration / Circuit Diagram**



Page 1 of 2 Issue 1: 06Jn20



## **PRODUCT DATA SHEET**

SW30SS Series

Ø30mm stainless steel pushbutton switches



## Outline Dimensions (mm) - Not to scale



















Page 2 of 2