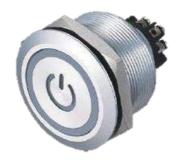

# **PRODUCT DATA SHEET**

**SW30SS Series** 

Ø30mm stainless steel pushbutton switches



#### **Product Configuration**









#### **Specifications**

| Voltage / Current Rating    | 250V / 5A (AC)     | Ingress Protection    | IP 65        |
|-----------------------------|--------------------|-----------------------|--------------|
| Contact Resistance          | ≤ 50mΩ             | Impact Rating         | IK 10        |
| Insulation Resistance       | ≥ 1,000MΩ          | Operating Force       | 3 – 5 N      |
| Dielectric Strength         | 1,780V (AC)        | Operating Travel      | 3 mm         |
| Mechanical Life             | ≥ 1,000,000 cycles | Panel Thickness Range | 1 – 14 mm    |
| Electrical Life (Full Load) | ≥ 50,000 cycles    | Torque                | 5 – 14 N     |
| Contact Configuration       | 1 NC, 1 NO         | Contact Material      | Silver alloy |
| Soldering                   | n/a