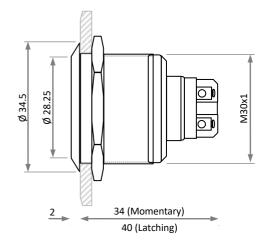

act Rating         | IK 10        |
| Insulation Resistance       | ≥ 1,000MΩ          | Operating Force       | 3 – 5 N      |
| Dielectric Strength         | 1,780V (AC)        | Operating Travel      | 3 mm         |
| Mechanical Life             | ≥ 1,000,000 cycles | Panel Thickness Range | 1 – 14 mm    |
| Electrical Life (Full Load) | ≥ 50,000 cycles    | Torque                | 5 – 14 N     |
| Contact Configuration       | 1 NC, 1 NO         | Contact Material      | Silver alloy |
| Soldering                   | n/a                | Operating Temp. Range | -40 to +80°C |

## **Contact Configuration / Circuit Diagram**



Page 1 of 2 Issue 1: 06Jn20



## **PRODUCT DATA SHEET**

SW30SS Series

Ø30mm stainless steel pushbutton switches



## Outline Dimensions (mm) - Not to scale



















Page 2 of 2