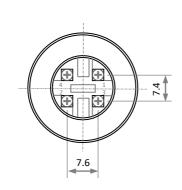

Rating         | IK 10        |
| Insulation Resistance       | ≥ 1,000MΩ          | Operating Force       | 3 – 5 N      |
| Dielectric Strength         | 1,780V (AC)        | Operating Travel      | 3 mm         |
| Mechanical Life             | ≥ 1,000,000 cycles | Panel Thickness Range | 1 – 14 mm    |
| Electrical Life (Full Load) | ≥ 50,000 cycles    | Torque                | 5 – 14 N     |
| Contact Configuration       | 1 NC, 1 NO         | Contact Material      | Silver alloy |
| Soldering                   | n/a                | Operating Temp. Range | -40 to +80°C |

## **Contact Configuration / Circuit Diagram**



Page 1 of 2 Issue 1: 06Jn20



## **PRODUCT DATA SHEET**

SW30SS Series

Ø30mm stainless steel pushbutton switches



## Outline Dimensions (mm) - Not to scale



















Page 2 of 2