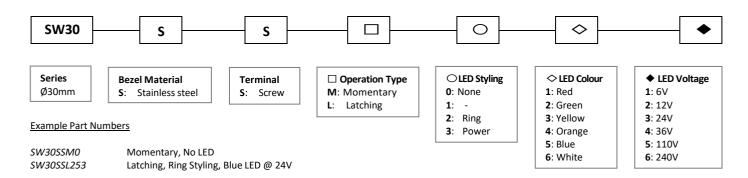

# **PRODUCT DATA SHEET**

**SW30SS Series** 

Ø30mm stainless steel pushbutton switches



#### **Product Configuration**









#### **Specifications**

| Voltage / Current Rating    | 250V / 5A (AC)     | Ingress Protection    | IP 65        |
|-----------------------------|--------------------|-----------------------|--------------|
| Contact Resistance          | ≤ 50mΩ             | Impact Rating         | IK 10        |
| Insulation Resistance       | ≥ 1,000MΩ          | Operating Force       | 3 – 5 N      |
| Dielectric Strength         | 1,780V (AC)        | Operating Travel      | 3 mm         |
| Mechanical Life             | ≥ 1,000,000 cycles | Panel Thickness Range | 1 – 14 mm    |
| Electrical Life (Full Load) | ≥ 50,000 cycles    | Torque                | 5 – 14 N     |
| Contact Configuration       | 1 NC, 1 NO         | Contact Material      | Silver alloy |
| Soldering                   |