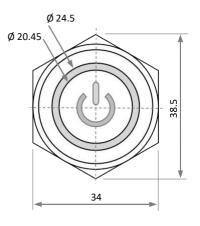

| IK 10        |
| Insulation Resistance       | ≥ 1,000MΩ          | Operating Force       | 3 – 5 N      |
| Dielectric Strength         | 1,780V (AC)        | Operating Travel      | 3 mm         |
| Mechanical Life             | ≥ 1,000,000 cycles | Panel Thickness Range | 1 – 14 mm    |
| Electrical Life (Full Load) | ≥ 50,000 cycles    | Torque                | 5 – 14 N     |
| Contact Configuration       | 1 NC, 1 NO         | Contact Material      | Silver alloy |
| Soldering                   | n/a                | Operating Temp. Range | -40 to +80°C |

## **Contact Configuration / Circuit Diagram**



Page 1 of 2 Issue 1: 06Jn20



## **PRODUCT DATA SHEET**

SW30SS Series

Ø30mm stainless steel pushbutton switches



## Outline Dimensions (mm) - Not to scale



















Page 2 of 2