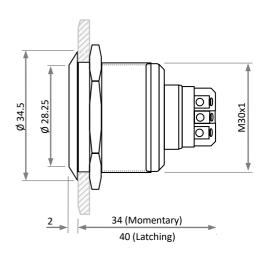

| IK 10        |
| Insulation Resistance       | ≥ 1,000MΩ          | Operating Force       | 3 – 5 N      |
| Dielectric Strength         | 1,780V (AC)        | Operating Travel      | 3 mm         |
| Mechanical Life             | ≥ 1,000,000 cycles | Panel Thickness Range | 1 – 14 mm    |
| Electrical Life (Full Load) | ≥ 50,000 cycles    | Torque                | 5 – 14 N     |
| Contact Configuration       | 1 NC, 1 NO         | Contact Material      | Silver alloy |
| Soldering                   | n/a                | Operating Temp. Range | -40 to +80°C |

## **Contact Configuration / Circuit Diagram**



Page 1 of 2 Issue 1: 06Jn20



## **PRODUCT DATA SHEET**

SW30SS Series

Ø30mm stainless steel pushbutton switches



## Outline Dimensions (mm) - Not to scale



















Page 2 of 2