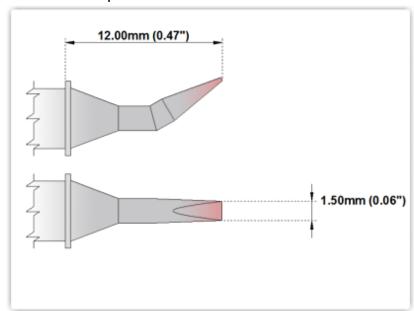

## EPM80CB226

Chisel Bent 30° 1.5mm (0.06")

Tip Style: Chisel Bent 30°
Tip Width: 1.50mm (0.06")
Tip Length: 12.00mm (0.47")

80 Type Cartridge<sup>1</sup>: 420°C - 475°C

RoHS Compliant<sup>2</sup> / Lead Free: YES