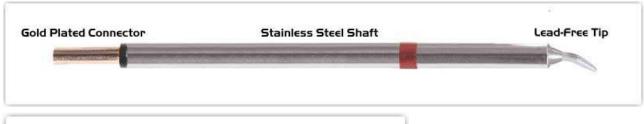

Equivalent to: SCP-CHB15

For Use With: EB-2000S, MFR-PS1100, MFR-PS2200, MFR-PS1K, MFR-PS2K