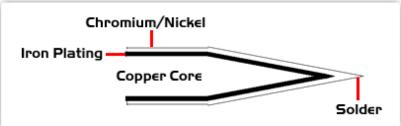

## Material Composition

technique and equipment used. Two different methods or the use of alternative equipment will produce different test results.

Easy Braid Co. tip cartridges will typically idle within a temperature range of +/-1.1°C. However, there is variation in idle temperature across tip geometries within an individual temperature series. Easy Braid Co. offers a wide variety of tip geometries from 0.25mm fine point tip to 5mm chisel. The length and geometry of a tip will have an influence on the tip idle temperature. To accurately measure idle temperature it will depend greatly on the measurement method,