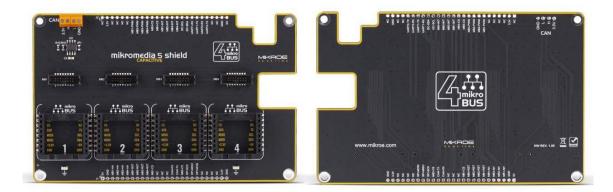

## **MIKROMEDIA 5 CAPACITIVE SHIELD**

Mikromedia 5 CAPACITIVE shield is the perfect way to expand the functionalities of your mikromedia 5 CAPACITIVE with 4 mikroBUS™ sockets - add any functionality from our ever-growing range of Click boards™. We are fully stocked with everything from sensors and wifi transceivers to motor control and audio amplifiers.

The board features 4 mikroBUS™ sockets, CAN transceiver, test points, as well as 4 mikroBUS™ Shuttle connectors. Typically, a mikroBUS™ Shuttle connector can be used in combination with mikroBUS™ Shuttle extension board but is not limited to it. Pins labeled as NC are not used on the shield, but they are routed on the mikromedia board to a corresponding microcontroller pin. For more information please check schematic files of the used hardware. Two separate 1x26 pin female sockets come with the board package.