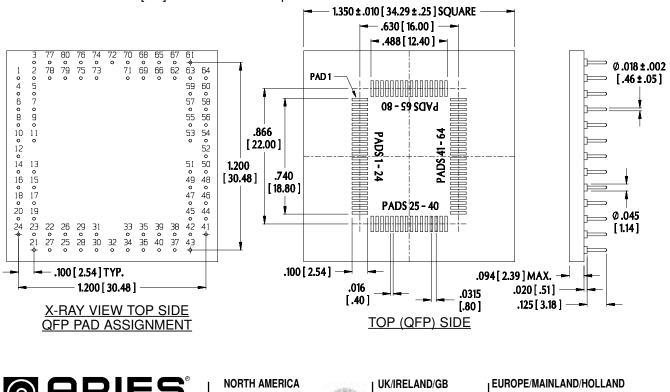

# Part No. 96-080M80 - QFP to PGA Adapter for EIAJ 80 Position, .0315 [.80] Pitch

## MOUNTING CONSIDERATIONS:

- Suggested PCB hole size=.028 ± .003 [.71 ± .08] dia.
- Will plug into standard PGA sockets.

#### ALL DIMENSIONS: INCHES [MILLIMETERS]

#### Tolerances:

| Row-to-row: | ± .003 [± .08]                          |
|-------------|-----------------------------------------|
| Pin-to-pin: | ± .003 [± .08] non-cumulative           |
| All others: | ± .005 [.13] unless otherwise specified |