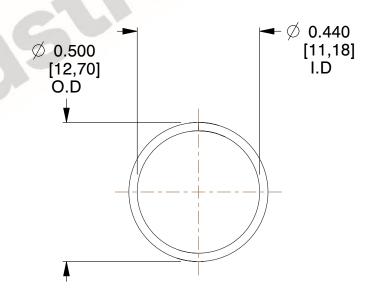

## **NOTES:**

1. Material: Stainless Steel

2. Finish: Glod Irridite

3. Ends: Closed

4. Total Coils: 10.000

Sugg. Max. Deflection: 0.390 (in)
Sugg. Max. Load: 2.300 (lbs)

7. All Drawing Dimensions are in Inches [mm]