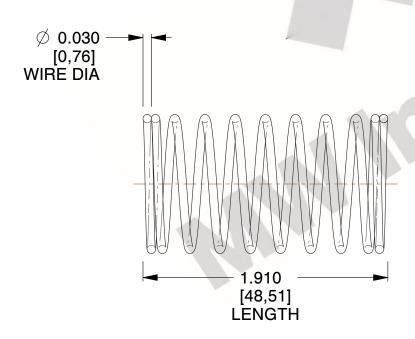

## **NOTES:**

1. Material: Stainless Steel

2. Finish: Glod Irridite

3. Ends: Closed

4. Total Coils: 10.000

Sugg. Max. Deflection: 0.390 (in)
Sugg. Max. Load: 2.300 (lbs)

7. All Drawing Dimensions are in Inches [mm]