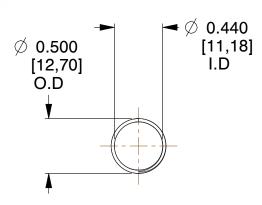

## **NOTES:**

1. Material : Music Wire 2. Finish : Glod Irridite

3. Ends: Closed and Ground

4. Total Coils: 10.000

Sugg. Max. Deflection: 1.800 (in)
 Sugg. Max. Load: 2.300 (lbs)

7. All Drawing Dimensions are in Inches [mm]