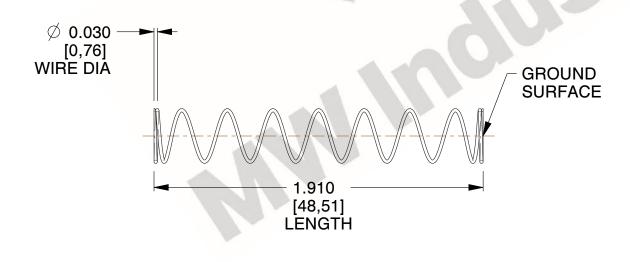

## **NOTES:**

1. Material : Music Wire 2. Finish : Glod Irridite

3. Ends: Closed and Ground

4. Total Coils: 10.000

Sugg. Max. Deflection: 1.800 (in)
 Sugg. Max. Load: 2.300 (lbs)

7. All Drawing Dimensions are in Inches [mm]