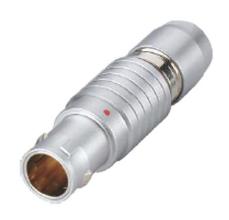

## PSG.00.303.CLAD30

## PUSH-PULL PLUG, 3 PIN CONTACTS, SOLDER, 3.0 MM COLLET

| CONTACT INFO |        | DIA |
|--------------|--------|-----|
| MALE         | FEMALE | mm  |
|              | 3      | 0.5 |

| KEY SPECIFICATIONS   |              |  |
|----------------------|--------------|--|
| CONNECTOR SERIES     | PSG          |  |
| CONNECTOR SIZE       | 00           |  |
| CONNECTOR GENDER     | MALE         |  |
| CODING               | G            |  |
| LOCKING STYLE        | SELF LOCKING |  |
| ATTACHMENT METHOD    | SOLDER       |  |
| IP RATING            | IP 50        |  |
| COLLET SIZE          | 3.0 MM       |  |
| STANDARD MATE SERIES | FSG          |  |