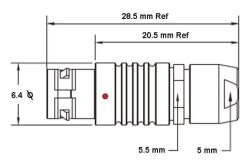

## PSG.00.303.CLAD30

## PUSH-PULL PLUG, 3 PIN CONTACTS, SOLDER, 3.0 MM COLLET

| CONTACT INFO |        | DIA |
|--------------|--------|-----|
| MALE         | FEMALE | mm  |
|              | 3      | 0.5 |

| KEY SPECIFICATIONS   |              |  |
|----------------------|--------------|--|
| CONNECTOR SERIES     | PSG          |  |
| CONNECTOR SIZE       | 00           |  |
| CONNECTOR GENDER     | MALE         |  |
| CODING               | G            |  |
| LOCKING STYLE        | SELF LOCKING |  |
| ATTACHMENT METHOD    | SOLDER       |  |
| IP RATING            | IP 50        |  |
| COLLET SIZE          | 3.0 MM       |  |
| STANDARD MATE SERIES | FSG          |  |