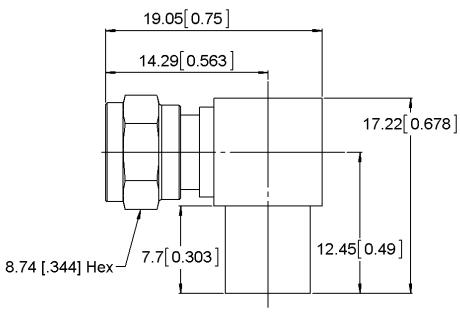

RIGHT ANGLE PLUG CRIMP TYPE FOR 2.6/75 CABLE 6/75

PAGE 1/2 ISSUE 08-06-15A SERIES 75 OHM PART NUMBER 1715-1521-007

All dimensions are in mm.

| COMPONENTS                              | MATERIALS                 | PLATING (μm)                         |  |
|-----------------------------------------|---------------------------|--------------------------------------|--|
| Body<br>Center contact<br>Outer contact | BRASS<br>BERYLLIUM COPPER | GOLD OVER NICKEL<br>GOLD OVER NICKEL |  |
| Insulator                               | PTFE                      |                                      |  |
| Gasket                                  |                           |                                      |  |
| Others parts                            | BRASS                     | GOLD OVER NICKEL                     |  |
|                                         |                           | _                                    |  |