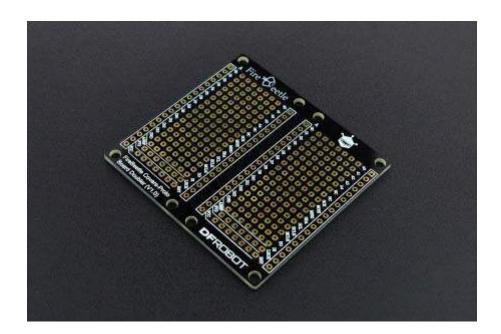

Proto Board Doubler is compatible with products of FireBeetle series. There are 14×7×2 general 2.54mm solder holes in the board of standard spacing. The two prototyping boards connect to one master board with common VCC, 3.3V and GND soldering pads. These features of Proto Board Doubler contribute to it an ideal vehicle for soldering any electronic component. Moreover, the ports compatible with other projects of FireBeetle makes it the best choice for overlay circuit prototypes.