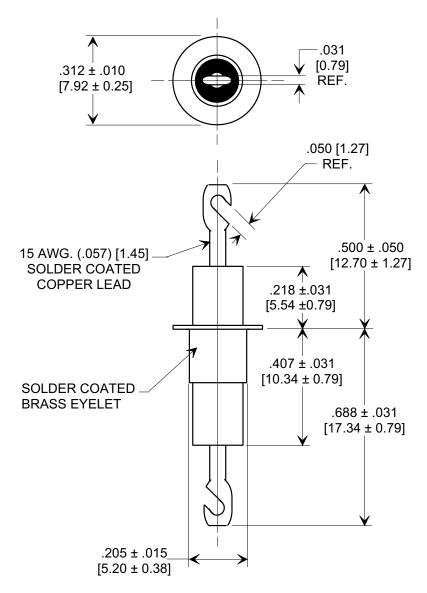

## MARKETING SALES DRAWING DIMENSIONS IN INCHES - DO NOT SCALE THIS DRAWING DIMENSIONS IN METRIC - [ ]

Electrical Testing per Tusonix standard test plans and Mil-Std-202 Test Methods.

| ١ſ              | MIN.                                                   | WORKING VOLTAGE<br>(WVDC) |       | CURRRENT |               | DWV         | MINIMUM NO-LOAD INSERTION LOSS |                        |                   |           |
|-----------------|--------------------------------------------------------|---------------------------|-------|----------|---------------|-------------|--------------------------------|------------------------|-------------------|-----------|
| ΙL              | CAP (pF)                                               | 85°C                      | 125°C | ldc      | @ 100 (VDC)   |             | 10 MHz                         | 100 MI                 | Hz 1 GHz          | 10 GHz    |
|                 | 4500                                                   | 1000                      | 500   | 25A      | <b>10 G</b> Ω | 1500<br>VDC | 8                              | 50                     | 70                | 70        |
| RECORD          | 8 [5.20] CL'S ± .031 CL'S ± .031 T                     |                           |       |          |               | Unle        | Specified <b>EMI</b>           |                        | EYELET<br>EMI FIL | _         |
| ON RE           | 201<br>201<br>7'D<br>331<br>L.E<br>-3-0                |                           |       | [/       |               | ANGLE       | S ± ///                        | Drawn                  | S.M. 12-01-03     | Scale 3 X |
| <u>Se</u>       | 1 Releas<br>00312<br>5 REV<br>5 ± .0                   | 2.21<br>TED<br><b>219</b> |       |          | 77.77.61      |             | SONIX                          | Approved T.C. 12-01-03 |                   |           |
| X-2015  <br>RE\ | Original R<br>C.O. 200<br>DIM'S F<br>WAS [5.0<br>DELET |                           |       |          |               |             | ON, ARIZONA                    | A                      | 410               | 6-001     |