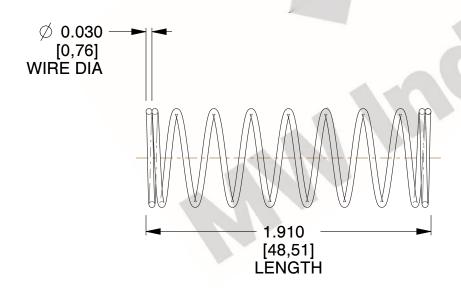

## **NOTES:**

1. Material: Stainless Steel

2. Finish: Glod Irridite

3. Ends: Closed

4. Total Coils: 10.000

Sugg. Max. Deflection: 1.000 (in)
 Sugg. Max. Load: 2.300 (lbs)

7. All Drawing Dimensions are in Inches [mm]