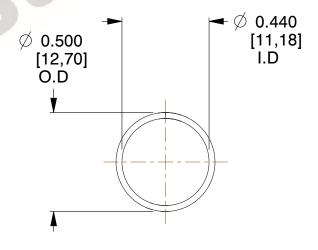

## **NOTES:**

1. Material: Stainless Steel

2. Finish: Glod Irridite

3. Ends: Closed

4. Total Coils: 10.000

Sugg. Max. Deflection: 1.000 (in)
 Sugg. Max. Load: 2.300 (lbs)

7. All Drawing Dimensions are in Inches [mm]