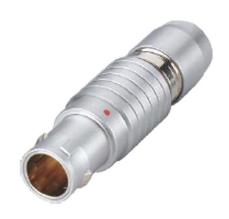

## PSG.1B.305.CLAD72

## PUSH-PULL PLUG, 5 PIN CONTACTS, SOLDER, 7.2 MM COLLET

| KEY SPECIFICATIONS   |              |
|----------------------|--------------|
| CONNECTOR SERIES     | PSG          |
| CONNECTOR SIZE       | 1B           |
| CONNECTOR GENDER     | MALE         |
| CODING               | G            |
| LOCKING STYLE        | SELF LOCKING |
| ATTACHMENT METHOD    | SOLDER       |
| IP RATING            | IP 50        |
| COLLET SIZE          | 7.2 MM       |
| STANDARD MATE SERIES | FSG          |