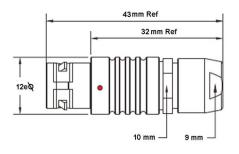

## PSG.1B.305.CLAD72

## PUSH-PULL PLUG, 5 PIN CONTACTS, SOLDER, 7.2 MM COLLET

| KEY SPECIFICATIONS   |              |
|----------------------|--------------|
| CONNECTOR SERIES     | PSG          |
| CONNECTOR SIZE       | 1B           |
| CONNECTOR GENDER     | MALE         |
| CODING               | G            |
| LOCKING STYLE        | SELF LOCKING |
| ATTACHMENT METHOD    | SOLDER       |
| IP RATING            | IP 50        |
| COLLET SIZE          | 7.2 MM       |
| STANDARD MATE SERIES | FSG          |