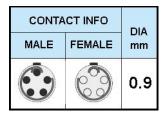

## PUSH-PULL PLUG, 5 PIN CONTACTS, SOLDER, 7.2 MM COLLET

| KEY SPECIFICATIONS   |              |
|----------------------|--------------|
| CONNECTOR SERIES     | PSG          |
| CONNECTOR SIZE       | 1B           |
| CONNECTOR GENDER     | MALE         |
| CODING               | G            |
| LOCKING STYLE        | SELF LOCKING |
| ATTACHMENT METHOD    | SOLDER       |
| IP RATING            | IP 50        |
| COLLET SIZE          | 7.2 MM       |
| STANDARD MATE SERIES | FSG          |