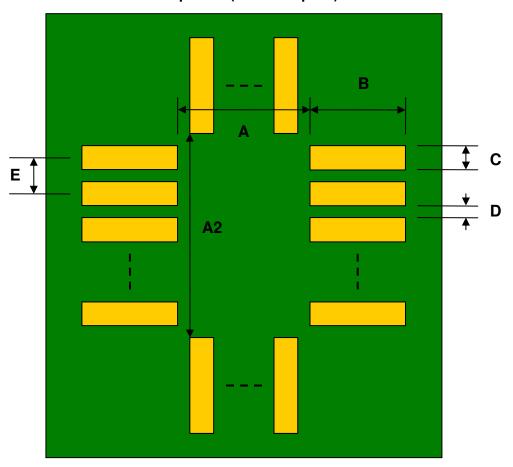

## QFN-16 to DIP-16 SMT Adapter (0.8 mm pitch, 5 x 5 mm body)

| DIMENSIONS |      |      |      |        |       |      |
|------------|------|------|------|--------|-------|------|
| REF.       | mm   |      |      | inches |       |      |
|            | MIN. | TYP. | MAX. | MIN.   | TYP.  | MAX. |
| Α          |      | 4.00 |      |        |       |      |
| A2         |      | 4.00 |      |        |       |      |
| В          |      | 1.50 |      |        |       |      |
| С          |      | 0.45 |      |        |       |      |
| D          |      | 0.35 |      |        |       |      |
| Е          |      | 0.80 |      |        |       |      |
| F          |      |      |      |        | 0.300 |      |
| G          |      |      |      |        | 0.100 |      |
| Н          |      |      |      |        | 0.025 |      |

**Top View (SMT Footprint)** 

(Representative drawing only - not to scale)