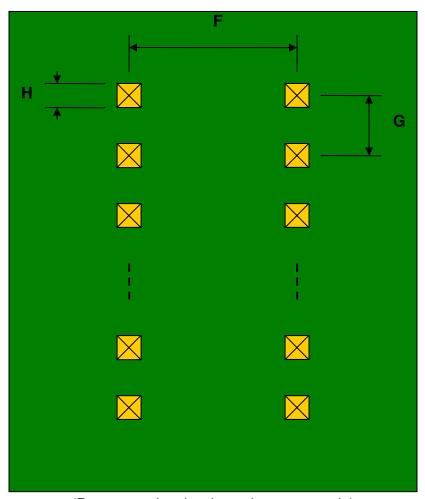

## QFN-16 to DIP-16 SMT Adapter (0.8 mm pitch, 5 x 5 mm body)

| DIMENSIONS |      |      |      |        |       |      |
|------------|------|------|------|--------|-------|------|
| REF.       | mm   |      |      | inches |       |      |
|            | MIN. | TYP. | MAX. | MIN.   | TYP.  | MAX. |
| Α          |      | 4.00 |      |        |       |      |
| A2         |      | 4.00 |      |        |       |      |
| В          |      | 1.50 |      |        |       |      |
| С          |      | 0.45 |      |        |       |      |
| D          |      | 0.35 |      |        |       |      |
| Е          |      | 0.80 |      |        |       |      |
| F          |      |      |      |        | 0.300 |      |
| G          |      |      |      |        | 0.100 |      |
| Н          |      |      |      |        | 0.025 |      |

## **Bottom View (DIP Pins)**

(Representative drawing only - not to scale)