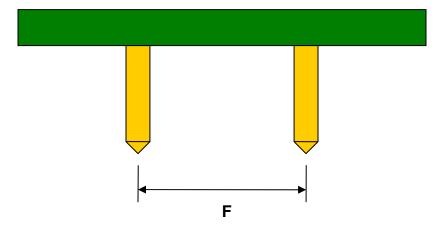

## QFN-16 to DIP-16 SMT Adapter (0.8 mm pitch, 5 x 5 mm body)

| DIMENSIONS |      |      |      |        |       |      |
|------------|------|------|------|--------|-------|------|
| REF.       | mm   |      |      | inches |       |      |
|            | MIN. | TYP. | MAX. | MIN.   | TYP.  | MAX. |
| Α          |      | 4.00 |      |        |       |      |
| A2         |      | 4.00 |      |        |       |      |
| В          |      | 1.50 |      |        |       |      |
| С          |      | 0.45 |      |        |       |      |
| D          |      | 0.35 |      |        |       |      |
| Е          |      | 0.80 |      |        |       |      |
| F          |      |      |      |        | 0.300 |      |
| G          |      |      |      |        | 0.100 |      |
| Н          |      |      |      |        | 0.025 |      |

## Side View (DIP Pins)

(Representative drawing only - not to scale)