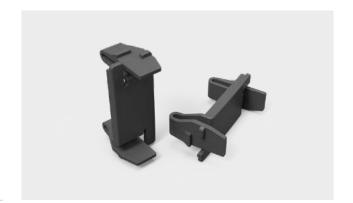

# PATCHBOX® Blind Panel

The Blind Panels can be used to cover up unused slots from your PATCHBOX®. This ensures air circulation within your cabinet remains optimised and keeps cool what needs to be cool. Simply clip them into the frame and reuse them anytime in another slot.