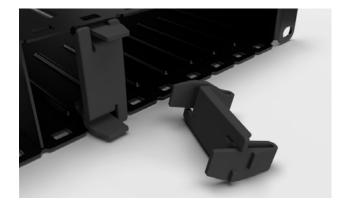

# PATCHBOX® Blind Panel

The Blind Panels can be used to cover up unused slots from your PATCHBOX®. This ensures air circulation within your cabinet remains optimised and keeps cool what needs to be cool. Simply clip them into the frame and reuse them anytime in another slot.