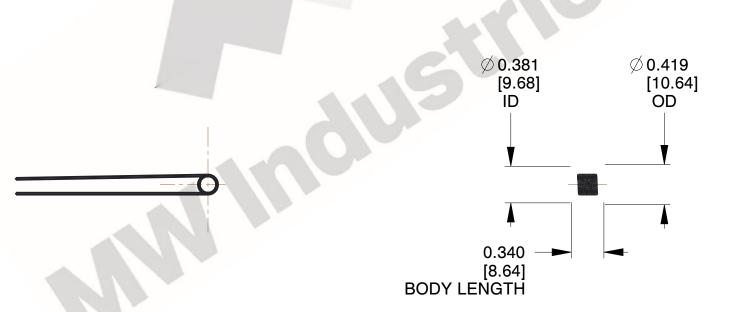

## NOTES:

1. Material: Music Wire

2. Finish: Zinc - Z

3. Sugg. Max. Deflection: 1891.000 Deg 4. Sugg. Max. Torque: 0.150 (in-lbs)

5. Total Coils: 4.250

6. Sugg. Mandrel Diameter: 0.310 (in)

7. All Drawing Dimensions are in Inches [mm]

SCALE

1.000

COMPONENT

TO-1114

**TORSION SPRINGS** 

**TORSION SPRINGS** 

UNIT

INCH [mm]