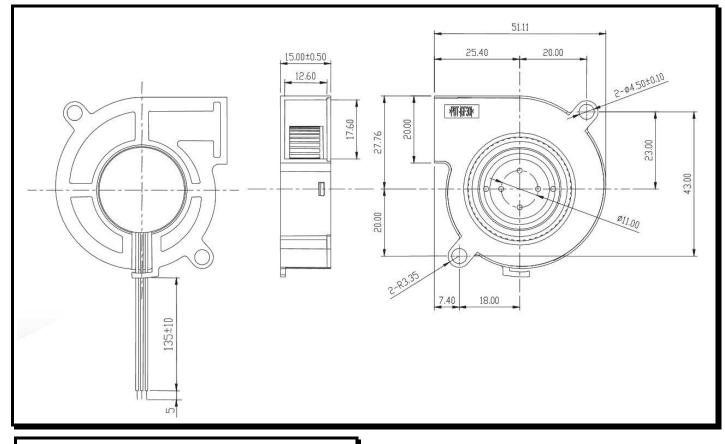

## **Mechanical Drawing:**

#### **Termination:**

 $135\pm10$  mm Lead wires, AWG 26, UL 1008

**Agency Approvals:** UL, CUL, TUV, CE