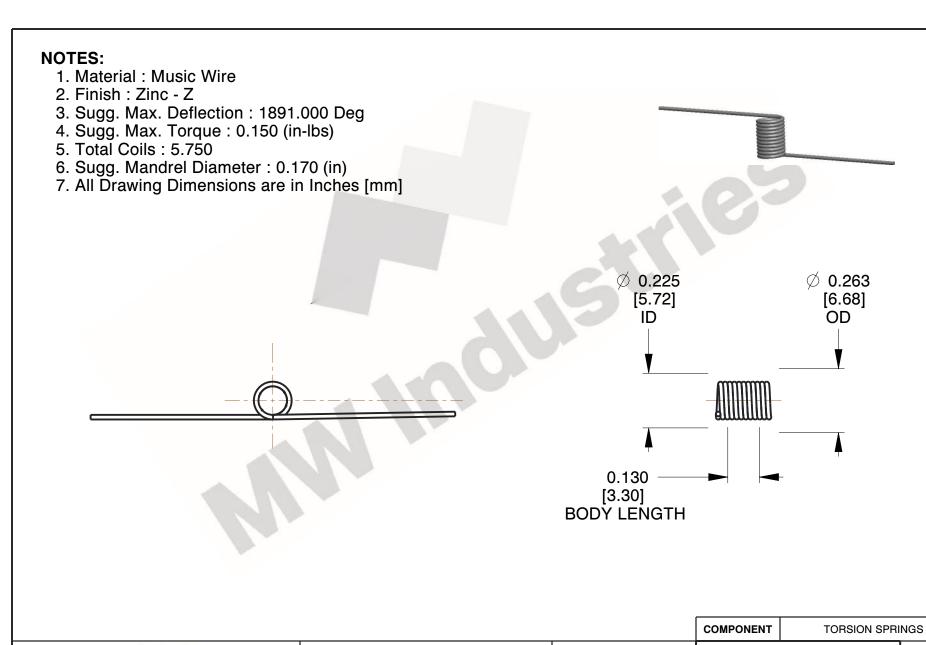

www.mwcomponents.com 800.237.5225

This file and any associated information and specifications are provided for reference and evaluation purposes only, and is subject to change without notice. MW Industries makes no representations, warranties or guarantees as to the appropriateness, accuracy, completeness, or suitability for any purpose, of the file, information or specifications. You are solely responsible for the use of the file, information or specifications.

This drawing is the property of MW Industries. It contains confidential, proprietary information that is MW Industries property. Do not disclose to or duplicate for others except as authorized by MW Industries.

2.530

SCALE

TO-1114

**TORSION SPRINGS** 

UNIT

INCH [mm]

SHEET 1 of 1