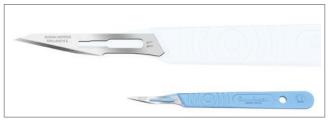

## 4

Handle only - Made in Germany

# Larger fitment blades For handles 4, 6A SM - Made in Great Britain

6A SM Handle only (acrylic handle) - Made in Great Britain

An excellent craft tool and blade range for light work or brass, the Craft Tool uses a thumbscrew to lock the blade in place and is an ideal tool for modelling, craft, studio work and horticulture.