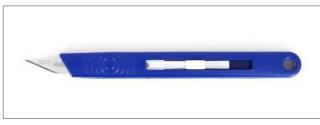

# Larger fitment blades For handles 4, 6A SM - Made in Great Britain

6A SM Handle only (acrylic handle) - Made in Great Britain

An excellent craft tool and blade range for light work or brass, the Craft Tool uses a thumbscrew to lock the blade in place and is an ideal tool for modelling, craft, studio work and horticulture.

The blades available for this handle are straight, curved and hooked to give you a wide range of cutting options