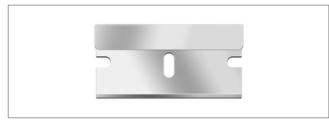

# Utility Blade

## IND001A

Single edge steel back/spine blade. Fits KNIP126 single edge scraper handle. Material: carbon Length: 39 mm, width: 20 mm, thickness: 0.3 mm Made in United States.

**KNIP126 - Single edge scraper** Metal single edge scraper handle with 5x IND001A blades. Designed to accommodate IND001A. Easy slide retractable action for blade change. Made in Great Britain.