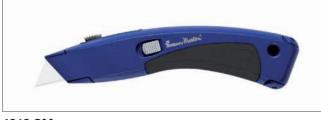

# Industrial Trimming knives | Pro-fold

Trimming knife 4313 SM is a heavy-duty fixed-blade knife with a spring-loaded mechanism for easy opening of the handle for blade changing or safe storage. Inside the handle there is a nylon holder for spare blades and each handle is supplied with 3x No. SM92 SM blades. The trimming knife is supplied complete with a smart black holster which clips onto a belt or waistband. A full range of heavy-duty blades is available.

4313 SM Fixed trimming knife with 3x SM92 SM blades - Made in Great Britain

Blades For handle 4313 SM - Made in Great Britain

Robust heavy duty ABS plastic, easy grip. Secure stable and precision blade cutting, suitable for SM92 SM blade. Easy blade change. Loop holder to accommodate a spiral lanyard, belt clip or key chain.