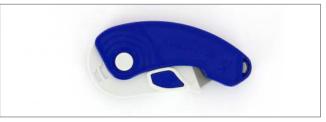

**PRO-FOLD** Trimming knife with 1x SM92 SM blade - Made in Great Britain Blade material: Carbon

**PRO-FOLD** In closed position - Made in Great Britain