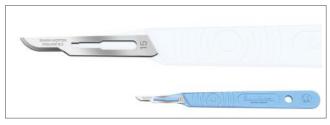

# Scalpels and Blades

A large selection of premium quality scalpels and blades - produced with precision and consistency, combining traditional blade making skills with the latest technology. They are used in different industries from Mold cutting and Jewellery manufacture to Printing and Artwork.

Handles no. 3, 5A SM and 7 SM fit small fitment blades (310 SM, 310A SM, 311 SM, 312 SM, 313 SM, 314 SM, 315 SM).

Handle only - Made in Germany

# 5A SM

Handle only (acrylic handle) - Made in Great Britain

# 7 SM

Handle only - Made in Great Britain

For handles 3, 5A SM, 7 SM - Made in Great Britain

Handles **no. 4** and **6A SM** fit large fitment blades (418 SM, 419 SM, 420 SM, 421 SM, 422 SM, 423 SM, 424 SM, 425 SM, 425A SM, 426 SM, 436ST SM).