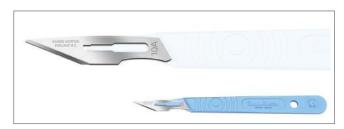

Handles no. 3, 5A SM and 7 SM fit small fitment blades (310 SM, 310A SM, 311 SM, 312 SM, 313 SM, 314 SM, 315 SM).

Handle only - Made in Germany

# 5A SM

Handle only (acrylic handle) - Made in Great Britain

# 7 SM

Handle only - Made in Great Britain

For handles 3, 5A SM, 7 SM - Made in Great Britain

Handles **no. 4** and **6A SM** fit large fitment blades (418 SM, 419 SM, 420 SM, 421 SM, 422 SM, 423 SM, 424 SM, 425 SM, 425A SM, 426 SM, 436ST SM).