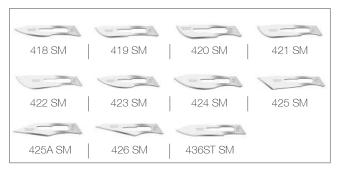

# 7 SM

Handle only - Made in Great Britain

For handles 3, 5A SM, 7 SM - Made in Great Britain

Handles **no. 4** and **6A SM** fit large fitment blades (418 SM, 419 SM, 420 SM, 421 SM, 422 SM, 423 SM, 424 SM, 425 SM, 425A SM, 426 SM, 436ST SM).

# Larger fitment blades For handles 4, 6A SM - Made in Great Britain

6A SM Handle only (acrylic handle) - Made in Great Britain

An excellent craft tool and blade range for light work or brass, the Craft Tool uses a thumbscrew to lock the blade in place and is an ideal tool for modelling, craft, studio work and horticulture.