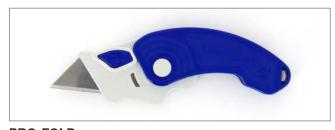

4313 SM Fixed trimming knife with 3x SM92 SM blades - Made in Great Britain

Blades For handle 4313 SM - Made in Great Britain

Robust heavy duty ABS plastic, easy grip. Secure stable and precision blade cutting, suitable for SM92 SM blade. Easy blade change. Loop holder to accommodate a spiral lanyard, belt clip or key chain.

**PRO-FOLD** Trimming knife with 1x SM92 SM blade - Made in Great Britain Blade material: Carbon

**PRO-FOLD** In closed position - Made in Great Britain