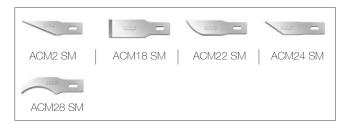

ACM tool set contains:

Handles: no. 1, no. 2, no. 5

Blades for handle no. 1: ACM7 SM, ACM10 SM, ACM11 SM (3 pcs), ACM16 SM, ACM17 SM Blades for handle no.2 and no.5: ACM2 SM (2 pcs), ACM18 SM, ACM22 SM, ACM24 SM, ACM28 SM

## ACMH1 SM

Scalpel Handle 1 with ACM11 SM blade - Made in Great Britain

ACMH5 SM Scalpel Handle 5 with ACM28 SM blade - Made in Great Britain

## Blades

For handle no. 5 - Made in Great Britain