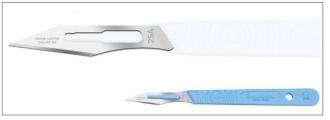

# Larger fitment blades For handles 4, 6A SM - Made in Great Britain

6A SM Handle only (acrylic handle) - Made in Great Britain

An excellent craft tool and blade range for light work or brass, the Craft Tool uses a thumbscrew to lock the blade in place and is an ideal tool for modelling, craft, studio work and horticulture.

The blades available for this handle are straight, curved and hooked to give you a wide range of cutting options