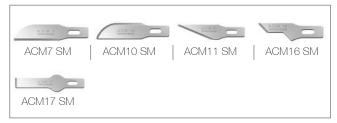

ACM tool set contains:

Handles: no. 1, no. 2, no. 5

Blades for handle no. 1: ACM7 SM, ACM10 SM, ACM11 SM (3 pcs), ACM16 SM, ACM17 SM Blades for handle no.2 and no.5: ACM2 SM (2 pcs), ACM18 SM, ACM22 SM, ACM24 SM, ACM28 SM

## ACMH1 SM

Scalpel Handle 1 with ACM11 SM blade - Made in Great Britain

ACMH5 SM Scalpel Handle 5 with ACM28 SM blade - Made in Great Britain

#### Blades

For handle no. 1 - Made in Great Britain