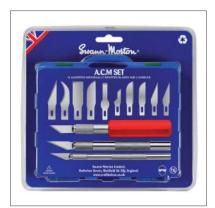

# **ACM Craft Knives**

The ACM Boxed Set is a comprehensive set of 13 precision ground carbon steel blades, and 3 handles.

With easy blade changing, the 10 blade shapes offer cutting edge versatility all from one set. Blades and handles are available on an individual basis. Made in Great Britain.

ACM tool set contains:

Handles: no. 1, no. 2, no. 5

Blades for handle no. 1: ACM7 SM, ACM10 SM, ACM11 SM (3 pcs), ACM16 SM, ACM17 SM Blades for handle no.2 and no.5: ACM2 SM (2 pcs), ACM18 SM, ACM22 SM, ACM24 SM, ACM28 SM

## ACM Boxed Set