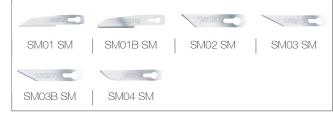

# SMOR II Trimming Knife, retractable handle

PCABS handle, easy blade fitment and removal with audible clicks to indicate the mid usage position and the rear safe position for when the knife is not in use.

SMOR-II retractable handle is supplied with two SM01 SM blades and can also be used with SM01B SM, SM02 SM, SM03 SM, SM03B SM and SM04 SM blades.

#### 4307SMOR SM

SMOR II handle with 2x SM01 blades - Made in Great Britain

### Blades

For handle 4307SMOR SM - Made in Great Britain