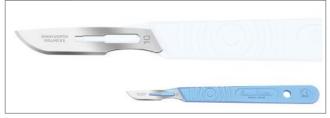

Handles no. 3, 5A SM and 7 SM fit small fitment blades (310 SM, 310A SM, 311 SM, 312 SM, 313 SM, 314 SM, 315 SM).

Handle only - Made in Germany

# 5A SM

Handle only (acrylic handle) - Made in Great Britain

# 7 SM

Handle only - Made in Great Britain

For handles 3, 5A SM, 7 SM - Made in Great Britain

Handles **no. 4** and **6A SM** fit large fitment blades (418 SM, 419 SM, 420 SM, 421 SM, 422 SM, 423 SM, 424 SM, 425 SM, 425A SM, 426 SM, 436ST SM).