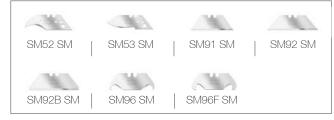

# Industrial Trimming knives | Pro-fold

Trimming knife 4313 SM is a heavy-duty fixed-blade knife with a spring-loaded mechanism for easy opening of the handle for blade changing or safe storage. Inside the handle there is a nylon holder for spare blades and each handle is supplied with 3x No. SM92 SM blades. The trimming knife is supplied complete with a smart black holster which clips onto a belt or waistband. A full range of heavy-duty blades is available.

4313 SM Fixed trimming knife with 3x SM92 SM blades - Made in Great Britain

Blades For handle 4313 SM - Made in Great Britain

Robust heavy duty ABS plastic, easy grip. Secure stable and precision blade cutting, suitable for SM92 SM blade. Easy blade change. Loop holder to accommodate a spiral lanyard, belt clip or key chain.