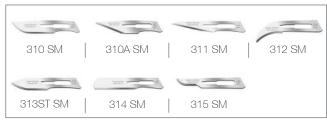

Handles no. 3, 5A SM and 7 SM fit small fitment blades (310 SM, 310A SM, 311 SM, 312 SM, 313 SM, 314 SM, 315 SM).

Handle only - Made in Germany

The blades available for this handle are straight, curved and hooked to give you a wide range of cutting options