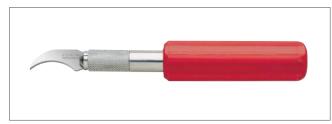

# 7 SM

Handle only - Made in Great Britain

For handles 3, 5A SM, 7 SM - Made in Great Britain

Handles **no. 4** and **6A SM** fit large fitment blades (418 SM, 419 SM, 420 SM, 421 SM, 422 SM, 423 SM, 424 SM, 425 SM, 425A SM, 426 SM, 436ST SM).

# Larger fitment blades For handles 4, 6A SM - Made in Great Britain

6A SM Handle only (acrylic handle) - Made in Great Britain

An excellent craft tool and blade range for light work or brass, the Craft Tool uses a thumbscrew to lock the blade in place and is an ideal tool for modelling, craft, studio work and horticulture.