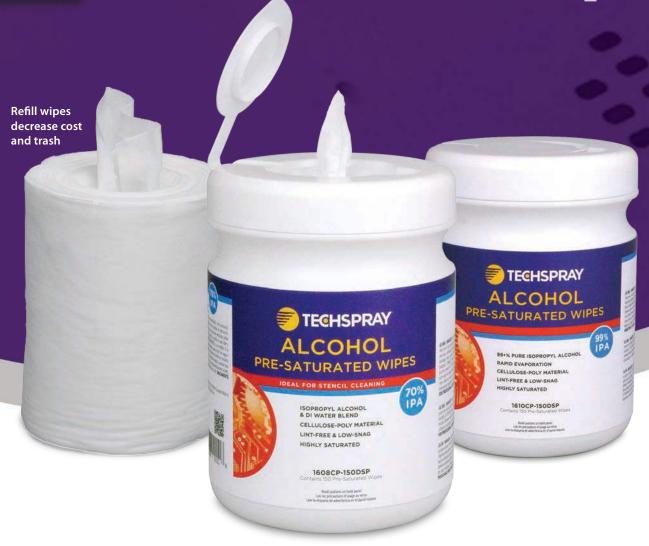

NEW!

Commercial-Grade Alcohol Wipes

High saturation and snag resistant material ideal for stencil cleaning

Introducing Techspray Commercial Grade Alcohol Wipes are engineered for high volume PCB assembly and other types of production. This cellulose-poly material has greater absorbency and is less likely to snag or shred, making these wipes ideal for stencil and PCB cleaning.

- More absorbent than 100% polyester
- Lint-free & abrasion resistant cellulose-poly material
- 150 wipes per tube 50% MORE WIPES & LESS PACKAGING WASTE!

## CHOOSE YOUR PACKAGING

Refill roll fits both flip-top and disposable tubs

## 70% IPA / 30% DI water

**1608CP-150DSP** 70% IPA, Disposable Tub, 150 wipes/tub 70% IPA, Refill Roll, 150 wipes/roll **99% IPA** 

**1610CP-150DSP** 99+% IPA, Disposable Tub, 150 wipes/tub **1610CP-150R** 99+% IPA, Refill Roll, 150 wipes/roll