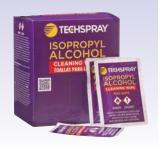

# **Individually Wrapped Alcohol Wipes**

- 5.5"x5.5" (140mm x 140mm)
- 50 wipes per box
- Nonwoven cellulose-poly material
- Great for tool boxes & field service trucks!

**1610-50PK** 99+% IPA, 50 wipes/box