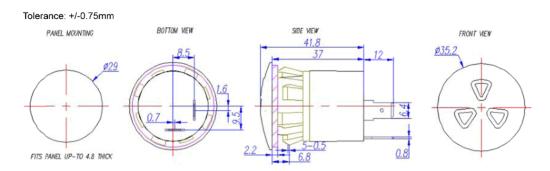

# **Physical Characteristics**

| MAT  | LED | IAI | 0  |
|------|-----|-----|----|
| IVIA |     |     | _0 |

| Housing   | MPPO                  |
|-----------|-----------------------|
| Diaphragm | Stainless Steel       |
| Contact   | Brass, Tin-<br>plated |

### TEMPERATURE RANGES

| Operating | -30 to +65 °C |
|-----------|---------------|
| Storage   | -40 to +90 °C |

Weight 25 g

All Measurements are mm unless noted otherwise.

| Revision | Description                                                                                                  | Ву | Date       |
|----------|--------------------------------------------------------------------------------------------------------------|----|------------|
| 1-2020   | Added "IP Rating ensures functionality after water has been drained fully from device." to warranty section. | JL | 2020-08-10 |
| 2-2020   | Added additional terminal location dimensions.                                                               | JL | 2020-08-25 |