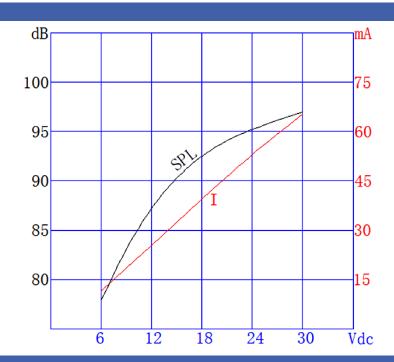

# **Operating Characteristics**

| ELECTRICAL          | LECTRICAL   |  |  |  |
|---------------------|-------------|--|--|--|
| Rated Voltage       | 12 VDC      |  |  |  |
| Operating Voltage   | 6 to 30 VDC |  |  |  |
| Max Current at Vmax | 80 mA       |  |  |  |

#### **ACOUSTIC**

| Tone Category   | Pulsating     |  |
|-----------------|---------------|--|
| Description     | Decaying SPL  |  |
| Center f        | 2400 ± 300 Hz |  |
| Pulse f         | 1 Hz ± 10 %   |  |
| Min SPL at Vmin | 75 dB         |  |
| Min SPL at Vmax | 90 dB         |  |
| Test Conditions | 61 cm         |  |