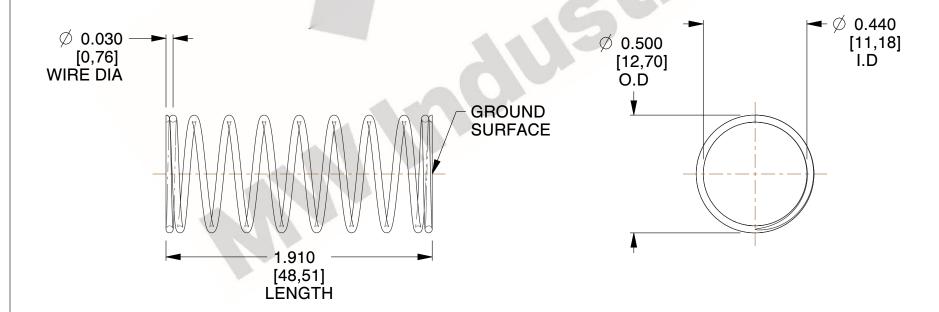

## **NOTES:**

1. Material : Music Wire 2. Finish : Glod Irridite

3. Ends: Closed and Ground

4. Total Coils: 10.000

Sugg. Max. Deflection: 0.710 (in)
 Sugg. Max. Load: 2.300 (lbs)

7. All Drawing Dimensions are in Inches [mm]

SCALE

2.454

11772

COMPONENT

UNIT
INCH [mm]

**SPRINGS** 

**COMPRESSION SPRINGS** 

SHEET 1 of 1