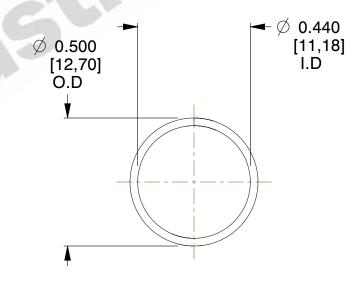

## **NOTES:**

1. Material: Music Wire 2. Finish: Glod Irridite

3. Ends: Closed

4. Total Coils: 10.000

5. Sugg. Max. Deflection: 0.460 (in) 6. Sugg. Max. Load : 2.300 (lbs)

7. All Drawing Dimensions are in Inches [mm]