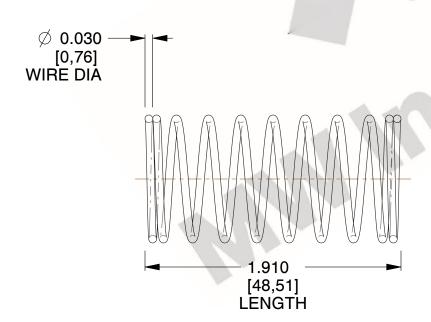

## **NOTES:**

1. Material: Music Wire 2. Finish: Glod Irridite

3. Ends: Closed

4. Total Coils: 10.000

5. Sugg. Max. Deflection: 0.460 (in) 6. Sugg. Max. Load : 2.300 (lbs)

7. All Drawing Dimensions are in Inches [mm]