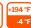

  The joint in the roller side guides allows an external curvature rai

The joint in the roller side guides allows an external curvature radius 500 mm, internal curvature radius 350 mm.

Supplied already assembled in modules of 375 mm length, for profiles 40 x8 mm.