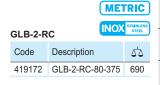

# ACCESSORIES ON REQUEST

- PRA-GLB: AISI 304 stainless steel profile for side guides.
- PRB-GLB: AISI 304 stainless steel profile for side guides.

INOX STAINLESS GLB-2-RS Code Description 419171 GLB-2-RS-80-375 690