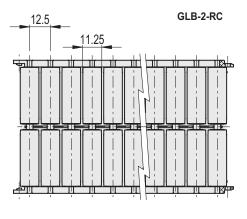

# STANDARD EXECUTIONS

- GLB-2-RS: with shaped rollers, spherical contact.
- GLB-2-RC: with cylindrical rollers.
- GLB-2-RT: with shaped rollers, cylindrical contact.

Depending on the product to transport, it is recommended to use:

- GLB-2-RS: for the guide of products in cans or in plastic containers;
- GLB-2-RC: for the guide of cardboard products, for a greater fluency;
- GLB-2-RT: for the guide of glass products, in case of accidental
- breakage they facilitate the expulsion of debris.

  The joint in the roller side guides allows an external curvature rai

The joint in the roller side guides allows an external curvature radius 500 mm, internal curvature radius 350 mm.

Supplied already assembled in modules of 375 mm length, for profiles 40 x8 mm.