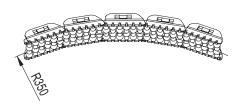

  The joint in the roller side guides allows an external curvature rai

The joint in the roller side guides allows an external curvature radius 500 mm, internal curvature radius 350 mm.

Supplied already assembled in modules of 375 mm length, for profiles 40 x8 mm.