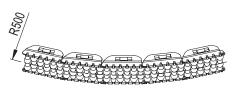

  The joint in the roller side guides allows an external curvature rai

The joint in the roller side guides allows an external curvature radius 500 mm, internal curvature radius 350 mm.

Supplied already assembled in modules of 375 mm length, for profiles 40 x8 mm.