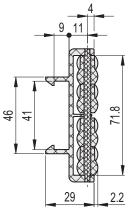

  The joint in the roller side guides allows an external curvature rai

The joint in the roller side guides allows an external curvature radius 500 mm, internal curvature radius 350 mm.

Supplied already assembled in modules of 375 mm length, for profiles 40 x8 mm.