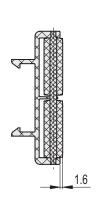

## FEATURES AND APPLICATIONS

GLB-2 side guides are modular self-supporting structures for the side guide of products with important vertical dimensions on conveyor belts (Fig.1).

Particularly suitable for use in wet environments.

  The joint in the roller side guides allows an external curvature rai

The joint in the roller side guides allows an external curvature radius 500 mm, internal curvature radius 350 mm.

Supplied already assembled in modules of 375 mm length, for profiles 40 x8 mm.