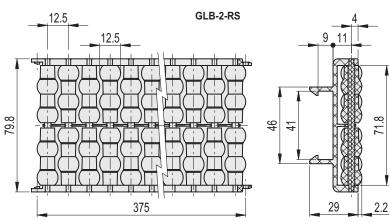

# STANDARD EXECUTIONS

- GLB-2-RS: with shaped rollers, spherical contact.
- GLB-2-RC: with cylindrical rollers.
- GLB-2-RT: with shaped rollers, cylindrical contact.

  The joint in the roller side guides allows an external curvature rai

The joint in the roller side guides allows an external curvature radius 500 mm, internal curvature radius 350 mm.

Supplied already assembled in modules of 375 mm length, for profiles 40 x8 mm.