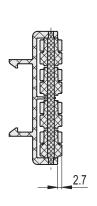

## FEATURES AND APPLICATIONS

GLB-2 side guides are modular self-supporting structures for the side guide of products with important vertical dimensions on conveyor belts (Fig.1).

Particularly suitable for use in wet environments.

  The joint in the roller side guides allows an external curvature rai

The joint in the roller side guides allows an external curvature radius 500 mm, internal curvature radius 350 mm.

Supplied already assembled in modules of 375 mm length, for profiles 40 x8 mm.