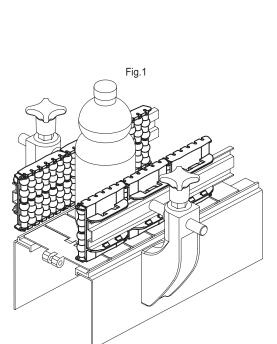

## FEATURES AND APPLICATIONS

GLB-2 side guides are modular self-supporting structures for the side guide of products with important vertical dimensions on conveyor belts (Fig.1).

Particularly suitable for use in wet environments.