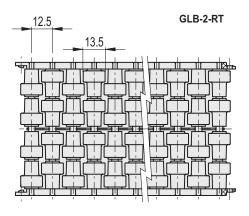

# STANDARD EXECUTIONS

- GLB-2-RS: with shaped rollers, spherical contact.
- GLB-2-RC: with cylindrical rollers.
- GLB-2-RT: with shaped rollers, cylindrical contact.

Depending on the product to transport, it is recommended to use:

- GLB-2-RS: for the guide of products in cans or in plastic containers;
- GLB-2-RC: for the guide of cardboard products, for a greater fluency;
- GLB-2-RT: for the guide of glass products, in case of accidental
- breakage they facilitate the expulsion of debris.