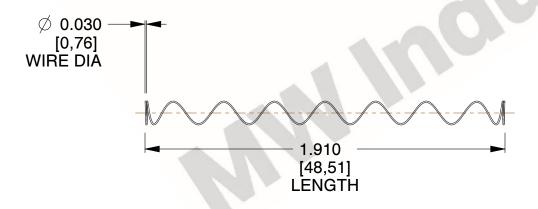

## **NOTES:**

1. Material : Music Wire 2. Finish : Glod Irridite

3. Ends: Closed

4. Total Coils: 10.000

5. Sugg. Max. Deflection : 3.700 (in)6. Sugg. Max. Load : 2.300 (lbs)

7. All Drawing Dimensions are in Inches [mm]