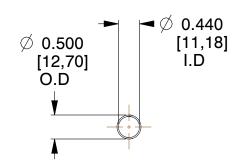

## **NOTES:**

1. Material : Music Wire 2. Finish : Glod Irridite

3. Ends: Closed

4. Total Coils: 10.000

5. Sugg. Max. Deflection : 3.700 (in)6. Sugg. Max. Load : 2.300 (lbs)

7. All Drawing Dimensions are in Inches [mm]

0.500

SCALE

11772

COMPONENT

COMPRESSION SPRINGS

UNIT
INCH [mm]
SHEET

**SPRINGS**