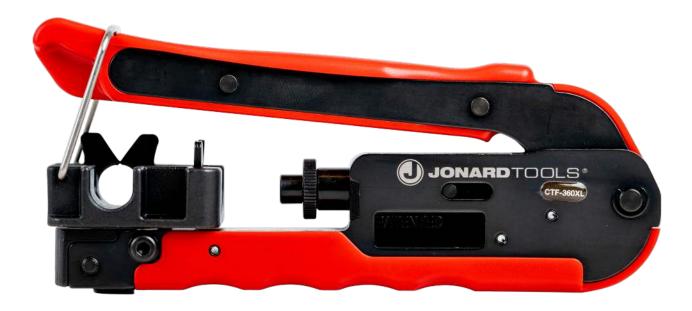

Using specially designed jaws to hold connectors in place while compressing, this **PATENTED** CTF-360XL is designed to hold and compress connectors requiring a full 360 degree support. Perfect tool for long F connectors for RG59/6 cables and F connectors for RG7/11 cables. This tool also features the following:

- PATENTED rotatable head provides 360° connector support for long F connectors used on RG59/6 cables and for F connectors used on RG7/11 cables
- Made of durable high carbon steel with a black oxide finish
- Ergonomic finger groove grips provide extra comfort and support while crimping
- Fixed design so no adjustments are needed
- Spring-loaded hinge automatically opens the tool
- Ring loop keeps tool closed when not in use