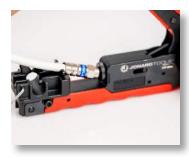

Using specially designed jaws to hold connectors in place while compressing, this **PATENTED** CTF-360XL is designed to hold and compress connectors requiring a full 360 degree support. Perfect tool for long F connectors for RG59/6 cables and F connectors for RG7/11 cables. This tool also features the following:

- PATENTED rotatable head provides 360° connector support for long F connectors used on RG59/6 cables and for F connectors used on RG7/11 cables
- Made of durable high carbon steel with a black oxide finish
- Ergonomic finger groove grips provide extra comfort and support while crimping
- Fixed design so no adjustments are needed
- Spring-loaded hinge automatically opens the tool
- Ring loop keeps tool closed when not in use