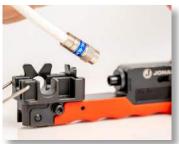

Using specially designed jaws to hold connectors in place while compressing, this **PATENTED** CTF-360XL is designed to hold and compress connectors requiring a full 360 degree support. Perfect tool for long F connectors for RG59/6 cables and F connectors for RG7/11 cables. This tool also features the following:

- PATENTED rotatable head provides 360° connector support for long F connectors used on RG59/6 cables and for F connectors used on RG7/11 cables
- Made of durable high carbon steel with a black oxide finish
- Ergonomic finger groove grips provide extra comfort and support while crimping
- Fixed design so no adjustments are needed
- Spring-loaded hinge automatically opens the tool
- Ring loop keeps tool closed when not in use