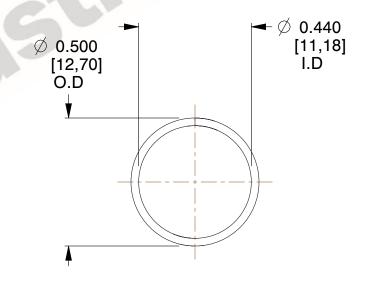

## **NOTES:**

1. Material: Stainless Steel

2. Finish: Glod Irridite

3. Ends: Closed

4. Total Coils: 10.000

Sugg. Max. Deflection: 0.720 (in)
 Sugg. Max. Load: 2.300 (lbs)

7. All Drawing Dimensions are in Inches [mm]