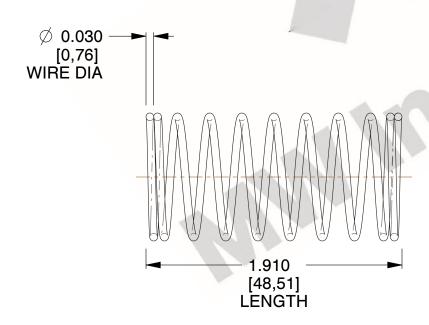

## **NOTES:**

1. Material: Stainless Steel

2. Finish: Glod Irridite

3. Ends: Closed

4. Total Coils: 10.000

Sugg. Max. Deflection: 0.720 (in)
 Sugg. Max. Load: 2.300 (lbs)

7. All Drawing Dimensions are in Inches [mm]