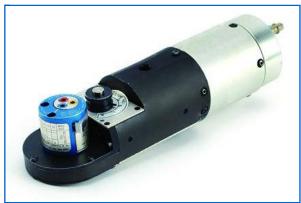

## CA-5E12 - Pneumatic Crimp Tool, Size 12/16/20 Solid **Contacts Only**

**PART NUMBER CA-5E12** 

**DESCRIPTION** 

Pneumatic Crimp Tool, Size 12/16/20 Solid Contacts Only

## **SPECIFICATIONS**

- Product Type: Accessories & Tooling
- Contact Size: 12/16/20

DATASHEET: View / Download

 $\sim$