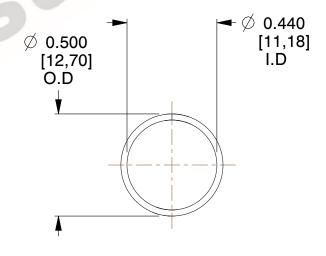

## **NOTES:**

1. Material: Music Wire 2. Finish: Glod Irridite

3. Ends: Closed

4. Total Coils: 10.000

5. Sugg. Max. Deflection: 0.820 (in) 6. Sugg. Max. Load: 2.300 (lbs)

7. All Drawing Dimensions are in Inches [mm]