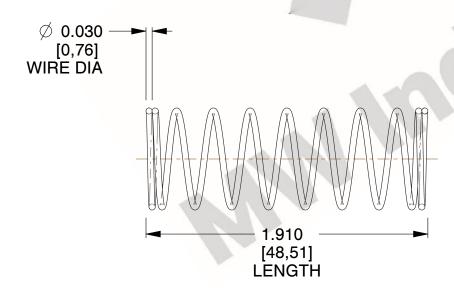

## **NOTES:**

1. Material: Music Wire 2. Finish: Glod Irridite

3. Ends: Closed

4. Total Coils: 10.000

5. Sugg. Max. Deflection: 0.820 (in) 6. Sugg. Max. Load: 2.300 (lbs)

7. All Drawing Dimensions are in Inches [mm]