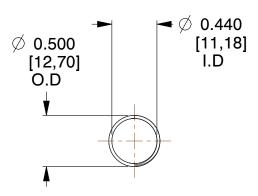

## **NOTES:**

1. Material : Spring Steel

2. Finish: Glod Irridite

3. Ends: Closed and Ground

4. Total Coils: 10.000

Sugg. Max. Deflection: 1.300 (in)
 Sugg. Max. Load: 2.300 (lbs)

7. All Drawing Dimensions are in Inches [mm]