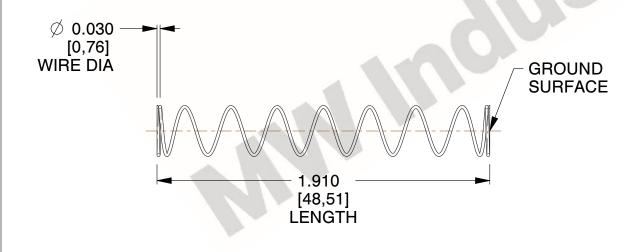

## **NOTES:**

1. Material : Spring Steel

2. Finish: Glod Irridite

3. Ends: Closed and Ground

4. Total Coils: 10.000

Sugg. Max. Deflection: 1.300 (in)
 Sugg. Max. Load: 2.300 (lbs)

7. All Drawing Dimensions are in Inches [mm]