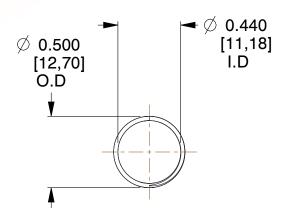

## **NOTES:**

1. Material : Spring Steel

2. Finish: Glod Irridite

3. Ends: Closed and Ground

4. Total Coils: 10.000

Sugg. Max. Deflection: 0.530 (in)
 Sugg. Max. Load: 2.300 (lbs)

7. All Drawing Dimensions are in Inches [mm]

1.487

SCALE

11772

COMPONENT

COMPRESSION SPRINGS

UNIT
INCH [mm]

**SPRINGS** 

SHEET 1 of 1