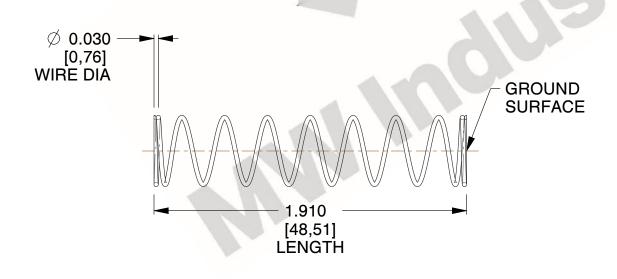

## **NOTES:**

1. Material : Spring Steel

2. Finish: Glod Irridite

3. Ends: Closed and Ground

4. Total Coils: 10.000

Sugg. Max. Deflection: 0.530 (in)
 Sugg. Max. Load: 2.300 (lbs)

7. All Drawing Dimensions are in Inches [mm]

1.487

SCALE

11772

COMPONENT

COMPRESSION SPRINGS

UNIT
INCH [mm]

**SPRINGS** 

SHEET 1 of 1