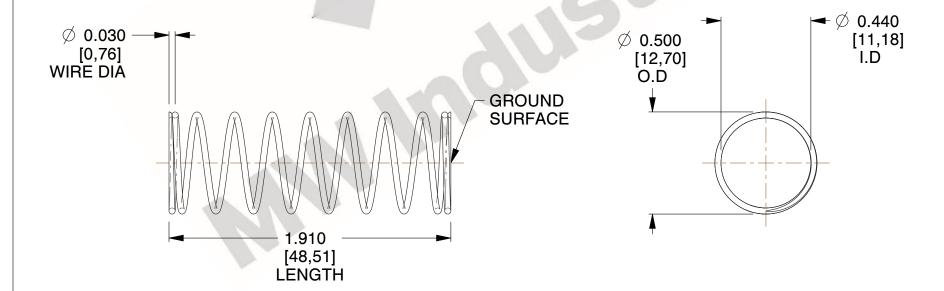

## **NOTES:**

1. Material : Spring Steel 2. Finish : Glod Irridite

3. Ends: Closed and Ground

4. Total Coils: 10.000

Sugg. Max. Deflection: 0.160 (in)
 Sugg. Max. Load: 2.300 (lbs)

7. All Drawing Dimensions are in Inches [mm]

2.128

SCALE

COMPRESSIO

COMPONENT

UNIT
INCH [mm]
SHEET

1 of 1

**SPRINGS** 

COMPRESSION SPRINGS