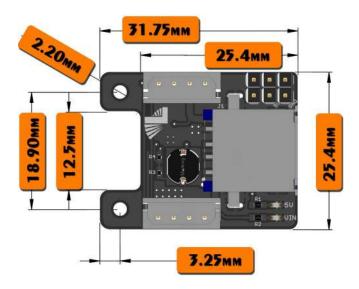

a simple solution to get a 5V/2A from a 6.5V-12.6V LSS Bus supply. It can power external 5V devices such as RC servos and sensors used in a robotic platform and/or USB devices. Note that the board does not include any circuitry for detecting or charging devices via USB, and does not meet USB 2.0 / 3.0 or other power switch requirements or standards.

# Specifications

- 2x LSS connectors
- 2x 3 pin headers (Not Connected 5V GND)
- Type A USB female connector
- Up to 95% efficiency buck converter
- Vin (6.5V-12.6V) Indicator LED
- 5V Indicator LED

## What's Included

- 1x LSS-5VR Board
- 1x LSS 150mm Cable
- 2x Screws 2-56 x 1/4" Phillips Head Black

## **Useful Links**

#### Website

Lynxmotion Website - Home

Wiki

- Lynxmotion Wiki Home
- Lynxmotion Wiki LSS 5VR Board



# Dimensions