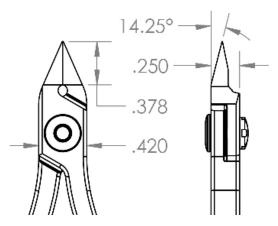

Carbon

Blade Angle
Blade Length
Body Width
Body Height
OAL
Weight (OZ)
14.25°
38" (9.5mm)
0.42" (10.5mm)
25" (6.25mm)
4.5" (112.5mm)

Weight (OZ)

UPC
662847009907
Schedule B
ECCN
UNSPSC Code
Country of Origin
USA