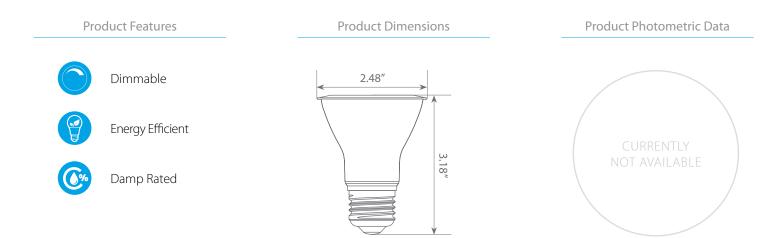

res and specifications subject to change without notice. Some features may not be available on all models. Please visit www.eurilighting.com or call 1-310-787-1100 for more information.



Available only as a twin-pack. (EP20-7W6040e-2 twin-pack contains 2 LED Bulbs.)

#### Specifications

| Input Power | Input Voltage | Lumen Output | Beam Angle | Center Beam | ССТ    |
|-------------|---------------|--------------|------------|-------------|--------|
| 7 W         | 120V          | 500 lm       | 40°        | N/A         | 4000 K |

| CRI | Luminous Efficacy | Power Factor | Input Current | Base/Cap | Lamp Lifespan |
|-----|-------------------|--------------|---------------|----------|---------------|
| 80  | 71.4 lm/W         | 0.7          | 0.085 A       | E26      | 25,000 Hrs.   |



#### Euri Lighting | A Division of IRTRONIX Inc.

20900 Normandie Avenue Suite B Torrance, CA 90502 | Tel: 310.787.1100 | Fax: 310.787.1166 | www.eurilighting.com ©2019 Euri Lighting. All Rights Reserved