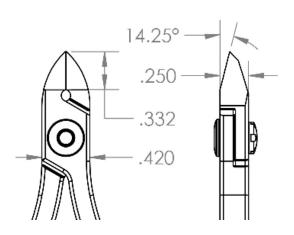

5.75" (143.75mm)

 Blade Angle 14.25°

.38" (9.5mm) • Blade Length • Body Width 0.42" (10.5mm) .25" (6.25mm) Body Height

• Weight (OZ)

UPC 662847009167 Schedule B 8203.20.60.60

3

• ECCN EAR99 • UNSPSC Code 27111511 Country of Origin **USA** 