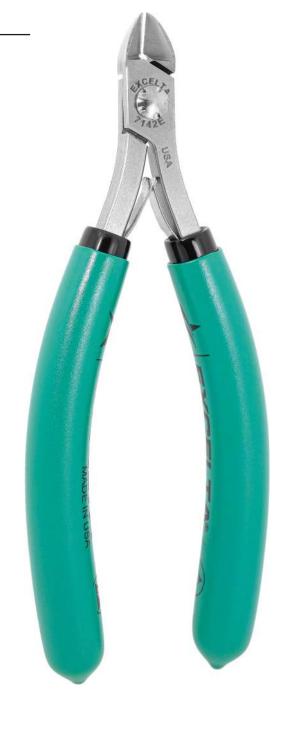

## **TECHNICAL DATA SHEET**

Part#: 7142E

Cutters - Medium Oval Head -★★★★- Carbon Steel

The 7142E five star Lazer Line® medium oval optimum flush cutter has a cutting capacity of .001" - .042" soft wire. It is made of carbon tool steel with induction hardened cutting blades to RHC 63-65. The CNC machining allows the joint surfaces to be perfect to allow for long life. The dual leaf springs provide smooth action.