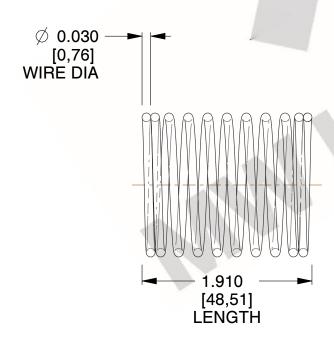

## **NOTES:**

1. Material: Stainless Steel

2. Finish: Glod Irridite

3. Ends: Closed

4. Total Coils: 10.000

5. Sugg. Max. Deflection: 0.240 (in)

6. Sugg. Max. Load : 2.300 (lbs)

7. All Drawing Dimensions are in Inches [mm]