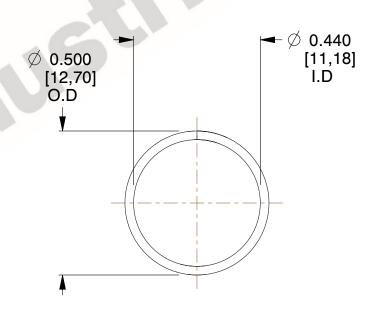

## **NOTES:**

1. Material: Stainless Steel

2. Finish: Glod Irridite

3. Ends: Closed

4. Total Coils: 10.000

5. Sugg. Max. Deflection: 0.240 (in)

6. Sugg. Max. Load : 2.300 (lbs)

7. All Drawing Dimensions are in Inches [mm]