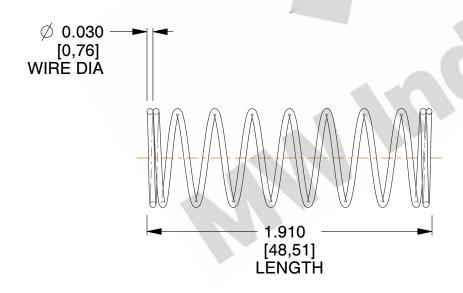

## **NOTES:**

1. Material: Stainless Steel

2. Finish: Glod Irridite

3. Ends: Closed

4. Total Coils: 10.000

Sugg. Max. Deflection: 0.500 (in)
Sugg. Max. Load: 2.300 (lbs)

7. All Drawing Dimensions are in Inches [mm]

2.062

SCALE

11772

COMPONENT

COMPRESSION SPRINGS

UNIT

**SPRINGS** 

INCH [mm]