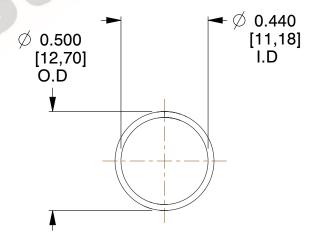

## **NOTES:**

1. Material: Stainless Steel

2. Finish: Glod Irridite

3. Ends: Closed

4. Total Coils: 10.000

Sugg. Max. Deflection: 0.500 (in)
Sugg. Max. Load: 2.300 (lbs)

7. All Drawing Dimensions are in Inches [mm]